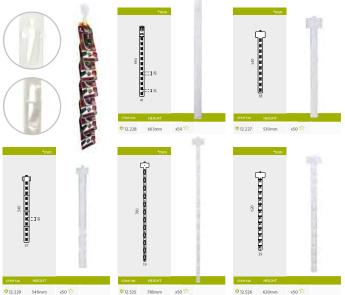

# MINI FRAME KIT | 🖉 🛞 Mini Frame Kit | Accessories

#### INFORMATION

12.057

12.058

12.328

These high quality transparent Mini Frames are lightweight and extrafine. Featuring a full range of accessories and 5 sizes available.

|        |           |      |       | C |
|--------|-----------|------|-------|---|
| 12.336 | 74x105mm  | A7   | x10 🍀 |   |
| 12.322 | 105x148mm | A6   | x10 🍀 |   |
| 12.323 | 148x210mm | A5   | x10 🍀 |   |
| 12.324 | 105x297mm | 35A4 | x10 🍀 |   |
| 12.325 | 210x297   | A4   | x10 🍀 |   |