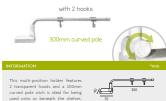

#### 300mm HOOK MULTISHELF BASE

| GRIPPER  |      |  |
|----------|------|--|
| \$12.511 | x2 🐲 |  |