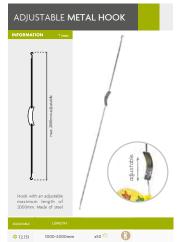

x13mm | x50 🀲 |  |



This small magnetic open hook is ideal for hanging promotions from ceiling.

| OPEN MINI | SIZE     |       | 0 | CLOSED MINI | SIZE     |
|-----------|----------|-------|---|-------------|----------|
| \$ 12.386 | Ø15x15mm | x50 🔝 |   | \$ 12.385   | Ø15x15mm |



This small magnetic closed hook is ideal for hanging promotions from ceiling.

| CLOSED MINI | SIZE     | 0     |
|-------------|----------|-------|
| \$ 12.385   | Ø15x15mm | x50 🐲 |



#### INFORMATION

This double magnetic disc has adhesive on the back. It is ideal as fastener.

| ADHESIVE DISC | SIZE        |        | 🕕 📨 |
|---------------|-------------|--------|-----|
| \$ 12.479     | Ø9.5x0.75mm | x100 鞪 |     |
| \$ 12.480     | Ø9.5x1.5mm  | x100 🍀 |     |



# HANGING SOLUTIONS | 🛞 Ceiling Hook



| DOU<br>META             | BLE<br>L HOOK                         | 19                    |             |
|-------------------------|---------------------------------------|-----------------------|-------------|
| INFORMA<br>Bright galva | TION<br>Inised double hook. 10 sizes. | 10 sizes<br>available | 2<br>2<br>1 |
| DOUBLE                  |                                       |                       |             |
| \$ 12.141               | 100mm                                 | x50 🐲                 |             |
| * 12.142                | 150mm                                 | x50 💝                 |             |
| \$ 12.143               | 200mm                                 | x50 🔝                 |             |
| * 12.144                | 300mm