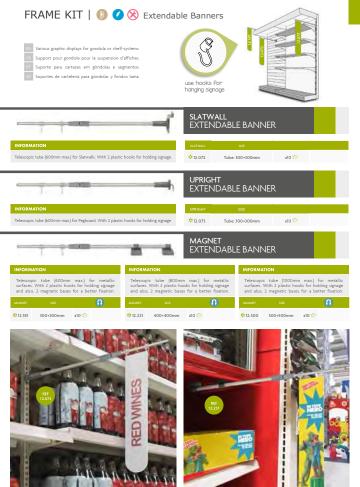

# EXTENDABLE FLOOR STAND WITH ROUND METAL BASE

# FRAME KIT | 🕕 🖉 L Stand | T Stand

Ideal for being placed up supermarket gondolas.

#### INFORMATION

"T" Stands includes a Telescopic Pole (1000mm max. height) + Screw-in support + "T" Clamp + Upper Arms + Hooks. Ideal for displaying sales at supermarkets.

| EXT. STAND |                                      |       |  |
|------------|--------------------------------------|-------|--|
| \$12.075   | Pole: 500+500<br>Upper Arms: 500+500 | x20 🄝 |  |

#### EXTENDABLE "T" STAND