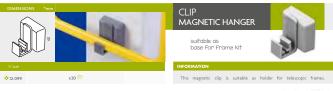

#### FRAME KIT | 🗸 🛞 Frame Kit Accessories

\* 12.096

x 20 🎲

Ideal as magnetic base or holder for frames on gondolas or metallic shelves

This magnetic clip is suitable as intermediate support for telescopic tubes.