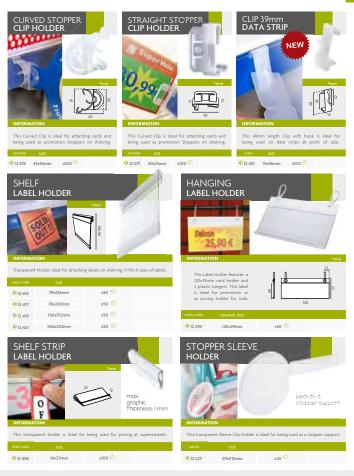

#### NFORMATION

This transparent stopper for shelves has a straight holed 85mm arm holder wich has 4 spurs for attaching the graphics. Ideal for supermarkets shelves. Clip for attaching to shelf is not included.

#### INFORMATION

This transparent stopper for shelves has a 3 position arm holder wich has 6 spurs for attaching the graphics. Ideal for supermarkets shelves. Clip for attaching to shelf is not included.

12.223 145mm x50 145mm

This clip connector is suitable for being used with Stopper Banner and 3 Position Stopper Banner, it connects the stopper to the shelf. Ideal to secure stoppers to the shelves quickly and safely