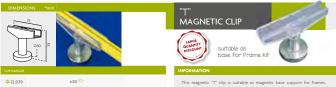

#### INFORMATION

"T" Stands includes a Telescopic Pole (1000mm max. height) + Screw-in support + "T" Clamp + Upper Arms + Hooks. Ideal for displaying sales at supermarkets.

| EXT. STAND |                                      |       |  |
|------------|--------------------------------------|-------|--|
| \$12.075   | Pole: 500+500<br>Upper Arms: 500+500 | x20 🄝 |  |