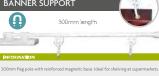

| adhe<br>bann | SIVE<br>Er support       |                            |                      |
|--------------|--------------------------|----------------------------|----------------------|
| ADH          | 300mm                    | n length                   |                      |
| -000         | 7                        |                            | q                    |
| INFORMAT     | ION                      |                            |                      |
| 300mm flag p | ole with double adhesive | pads base. Ideal for shell | vingat supermarkets. |
| ADH. BANNER  | LENGTH                   |                            |                      |
| * 12.180     | 300mm                    | x20 🀲                      |                      |