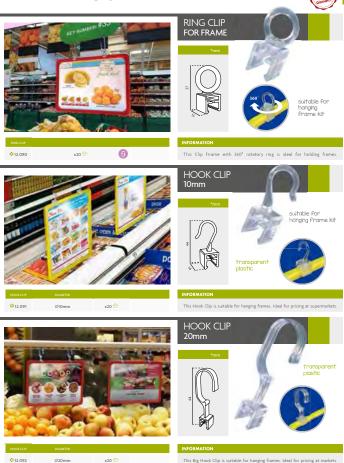

# FRAME KIT | 🕕 🖉 L Stand | T Stand







Ideal for being placed up supermarket gondolas.

#### INFORMATION

"T" Stands includes a Telescopic Pole (1000mm max. height) + Screw-in support + "T" Clamp + Upper Arms + Hooks. Ideal for displaying sales at supermarkets.

| EXT. STAND |                                      |       |  |
|------------|--------------------------------------|-------|--|
| \$12.075   | Pole: 500+500<br>Upper Arms: 500+500 | x20 🄝 |  |

#### EXTENDABLE "T" STAND







# FRAME KIT | 🛞 🕜 Telescopic Tube Accessories



Ideal for combining it with telescopic tubes for displaying

promotions at supermarkets.

**101**5

\* 12.338

x25 🐲

#### FRAME KIT | 🗸 🛞 Frame Kit Accessories





# FRAME KIT | 🛞 🗸 Frame Kit Accessories



#### FRAME KIT | 🗸 🛞 Frame Kit Accessories







#### FRAME KIT | 🗸 🛞 Frame Kit Accessories





\* 12.096

x 20 🎲

Ideal as magnetic base or holder for frames on gondolas or metallic shelves

This magnetic clip is suitable as intermediate support for telescopic tubes.



\* 12.097

x 20 🎲







# MINI FRAME KIT | 🖉 🛞 Mini Frame Kit | Accessories





#### INFORMATION

12.057

12.058

12.328

These high quality transparent Mini Frames are lightweight and extrafine. Featuring a full range of accessories and 5 sizes available.

|        |           |      |       | C |
|--------|-----------|------|-------|---|
| 12.336 | 74x105mm  | A7   | x10 🍀 |   |
| 12.322 | 105x148mm | A6   | x10 🍀 |   |
| 12.323 | 148x210mm | A5   | x10 🍀 |   |
| 12.324 | 105x297mm | 35A4 | x10 🍀 |   |
| 12.325 | 210x297   | A4   | x10 🍀 |   |

The antireflect