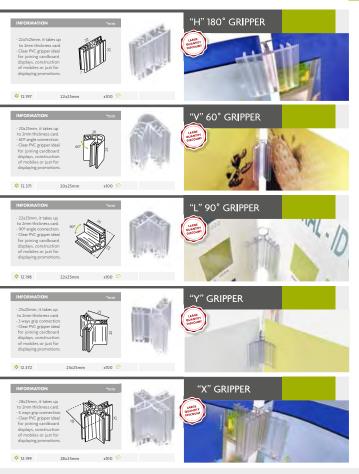

|                                                                                 |

# SUCTION CUPS | 😌 🖉 Suction Cups







# GRIPPERS | 🧭 🛞 Stopper Gripper









# GRIPPERS | 🕜 🛞 Joining Gripper



### GRIPPERS | 👼 Base Grippers





x100 🎨

20x75mm



\* 12.520

#### GRIPPERS | Base Grippers





# CARDBOARD ACCESSORIES | 💿 🛞 Rivets | Screws

\_\_\_\_

Screws and rivets made of plastic for the signage attachment.

Vise et écrou en plastique pour la fixation sur le carton display.



Porca e parafuso em plástico para a fixação de impressões.

Tornillos y tuercas realizados en plástico para fijación de cartelería.

#### INFORMATION

- We provide an excellent selection of fasteners, such as plastic bolts, nuts or screws for the signage attachment and other applications.
- Plastic rivet fasteners have numerous applications and come in a wide variety
  of styles, sizes, and configurations to accommodate different panel dimensions.



### CARDBOARD ACCESSORIES | 💿 🛞 Rivets | Screws