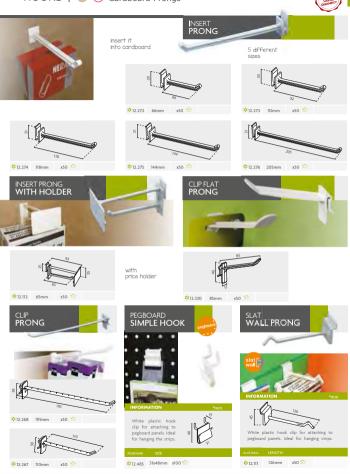

## HOOKS ACCESSORIES | 🛞 Hooks Accessories

### HOOK ACCESSORIES | 📾 Hang Tabs

Adhesive labels, for placing and reparing the product in blister.

Etiquettes adhésives pour le placement ou réparation de produits.

| Ganchos       | auto-adesivos | para a | a | exposição | o de | produtos.    |
|---------------|---------------|--------|---|-----------|------|--------------|
| Patro - Angel |               |        |   |           |      | and Distance |

#### HANG TABS