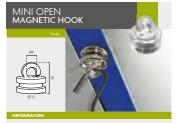

This small magnetic open hook is ideal for hanging promotions from ceiling.

| OPEN MINI | SIZE     |       | 0 | CLOSED MINI | SIZE     |
|-----------|----------|-------|---|-------------|----------|
| \$ 12.386 | Ø15x15mm | x50 🔝 |   | \$ 12.385   | Ø15x15mm |