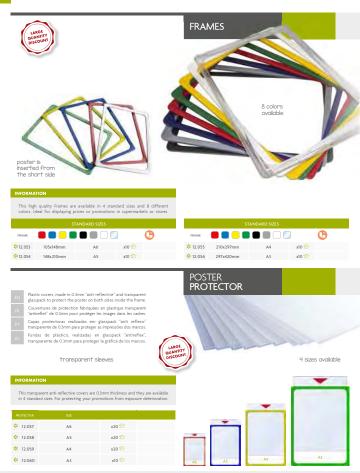

#### FRAME KIT | 🖉 🛞 Frames | Protectors

#### INFORMATION

12.057

12.058

12.328

These high quality transparent Mini Frames are lightweight and extrafine. Featuring a full range of accessories and 5 sizes available.

|        |           |      |       | C |
|--------|-----------|------|-------|---|
| 12.336 | 74x105mm  | A7   | x10 🍀 |   |
| 12.322 | 105x148mm | A6   | x10 🍀 |   |
| 12.323 | 148x210mm | A5   | x10 🍀 |   |
| 12.324 | 105x297mm | 35A4 | x10 🍀 |   |
| 12.325 | 210x297   | A4   | x10 🍀 |   |

The antireflective transparent protectors for graphics are 0.3n

Δ7

A6

A5

15A4

x20 爹

x20 🐲

x20 🍀

#### POSTER PROTECTOR