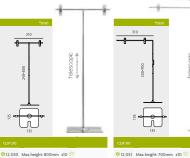

# FRAME KIT | 🕕 🖉 L Stand | T Stand

Ideal for being placed up supermarket gondolas.

#### INFORMATION

"T" Stands includes a Telescopic Pole (1000mm max. height) + Screw-in support + "T" Clamp + Upper Arms + Hooks. Ideal for displaying sales at supermarkets.

| EXT. STAND |                                      |       |  |
|------------|--------------------------------------|-------|--|
| \$12.075   | Pole: 500+500<br>Upper Arms: 500+500 | x20 🄝 |  |

#### EXTENDABLE "T" STAND