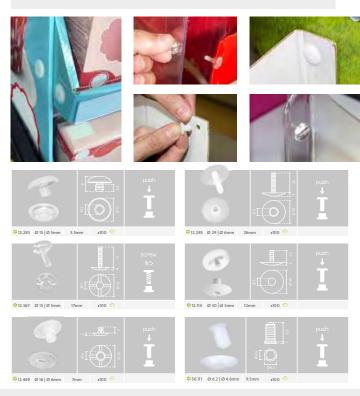

# HANGING SOLUTIONS | 💿 🗸 🛞 Plastic Hooks

25x28mm adhesive pad with a 43mm length hook. Simple Hook is ideal for presenting last minute add-on items, also for presenting gift cards or hanging posters or showcards on your display.

\$ 12.485 28x25x43mm

x100 😳

#### INFORMATION

Clip-on over carboard displays. "S" Hook is ideal for presenting last minute add-on items, alsoforpresentinggift cardsor adding promotional products on your display.

12.074 Length: 29mm

x100 😒

# INFORMATION

for car

represe

or add

\* 12.27

\* 12.27

| dba<br>enti<br>ling | le Clip Hook is suitable<br>pard, wire, glass ideal for<br>ng last minute add-on items<br>promotional products on<br>ay. 2 sizes of clip available. |        |  |
|---------------------|-----------------------------------------------------------------------------------------------------------------------------------------------------|--------|--|
| 7                   | 55x32mm                                                                                                                                             | x100 💝 |  |
| 8                   | 44x24mm                                                                                                                                             | ×100 🧇 |  |
|                     |                                                                                                                                                     |        |  |

#### INFORMATION

Clip-on over carboard displays. "D" Hook is ideal for presenting last minute add-on items, also for presentinggift cards or adding promotional products on your display.

\$12.279 Length: 55mm