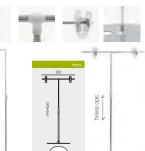

# EXTENDABLE FLOOR STAND WITH ROUND METAL BASE

# FRAME KIT | 🕕 🖉 L Stand | T Stand

Ideal for being placed up supermarket gondolas.

#### INFORMATION

"T" Stands includes a Telescopic Pole (1000mm max. height) + Screw-in support + "T" Clamp + Upper Arms + Hooks. Ideal for displaying sales at supermarkets.

| EXT. STAND |                                      |       |  |
|------------|--------------------------------------|-------|--|
| \$12.075   | Pole: 500+500<br>Upper Arms: 500+500 | x20 🄝 |  |