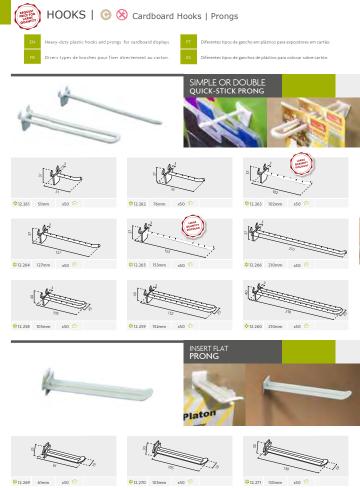

# HOOKS | 📀 🛞 Cardboard Prongs

#### INFORMATION

"T" Stands includes a Telescopic Pole (1000mm max. height) + Screw-in support + "T" Clamp + Upper Arms + Hooks. Ideal for displaying sales at supermarkets.

| EXT. STAND |                                      |       |  |
|------------|--------------------------------------|-------|--|
| \$12.075   | Pole: 500+500<br>Upper Arms: 500+500 | x20 🄝 |  |

#### EXTENDABLE "T" STAND

# FRAME KIT | 🛞 🕜 Telescopic Tube Accessories

Ideal for combining it with telescopic tubes for displaying

promotions at supermarkets.

**101**5

\* 12.338

x25 🐲