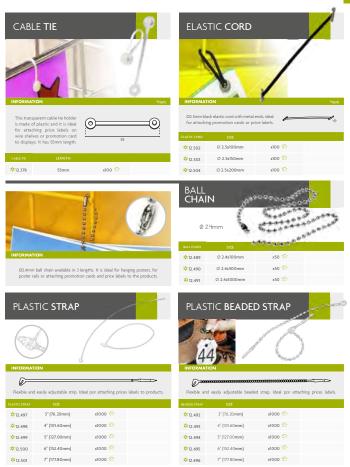

being used onto or beneath the shelves.





#### 300mm HOOK MULTISHELF BASE





| GRIPPER  |      |  |
|----------|------|--|
| \$12.511 | x2 🐲 |  |





# HOOKS | 📀 🛞 Cardboard Prongs





## HOOKS ACCESSORIES | 🛞 Hooks Accessories



### HOOK ACCESSORIES | 📾 Hang Tabs



Adhesive labels, for placing and reparing the product in blister.

Etiquettes adhésives pour le placement ou réparation de produits.

| Ganchos       | auto-adesivos | para a | a | exposição | o de | produtos.    |
|---------------|---------------|--------|---|-----------|------|--------------|
| Patro - Angel |               |        |   |           |      | and Distance |

Etiquetas adhesivas, para colocar o reparar producto en blister.

#### HANG TABS



### HANGING SOLUTIONS | 🗸 🛞 Cable Tie | Cord | Chain | Strap



# HANGING SOLUTIONS | 💿 🗸 🛞 Plastic Hooks



25x28mm adhesive pad with a 43mm length hook. Simple Hook is ideal for presenting last minute add-on items, also for presenting gift cards or hanging posters or showcards on your display.



\$ 12.485 28x25x43mm



x100 😳



#### INFORMATION

Clip-on over carboard displays. "S" Hook is ideal for presenting last minute add-on items, alsoforpresentinggift cardsor adding promotional products on your display.

12.074 Length: 29mm

x100 😒



# INFORMATION

for car

represe

or add

\* 12.27

\* 12.27

| dba<br>enti<br>ling | le Clip Hook is suitable<br>pard, wire, glass ideal for<br>ng last minute add-on items<br>promotional products on<br>ay. 2 sizes of clip available. |        |  |
|---------------------|------------------------------------------