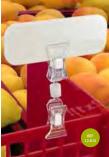

#### HINGED PRICE HOLDER

Telescopic

Ø160

8.4

This hinged price holder provides an adjustable angle view thanks its hinged steel holder. With an upper clip for holding sign and a sturdy Ø95mm flat steel base. This stylish price holder is ideal for placing informative notes or special offers near the products, promotions at the supermarkets.