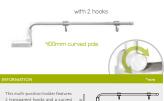

#### 400mm HOOK MULTISHELF BASE

400mm pole wich is ideal for being used onto or beneath the shelves.