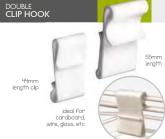

# INFORMATION

for car

represe

or add

\* 12.27

\* 12.27

| dba<br>enti<br>ling | le Clip Hook is suitable<br>pard, wire, glass ideal for<br>ng last minute add-on items<br>promotional products on<br>ay. 2 sizes of clip available. |        |  |
|---------------------|-----------------------------------------------------------------------------------------------------------------------------------------------------|--------|--|
| 7                   | 55x32mm                                                                                                                                             | x100 💝 |  |
| 8                   | 44x24mm                                                                                                                                             | ×100 🧇 |  |
|                     |                                                                                                                                                     |        |  |