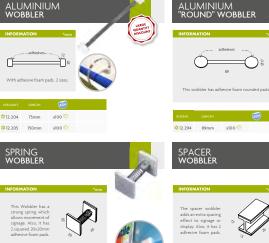

réent un effet d'oscillation et de séparation. Idéal dans les points de ventes et s'adapte dans tous milieu.



Os wobblers realçam as mensagens porque criam um efeito oscilante e de separação. São ideais para destacar os pontos de venda e adaptam-se a qualquer tipo de suporte.

Los Wobblers resaltan los mensajes gracias a que permiten dar efectos oscilantes y de separación. Resultan ideales para animar los puntos de venta y se adaptan a cualquier soporte.



|          | SIZE     |        |  |
|----------|----------|--------|--|
| * 12.203 | 15x150mm | x200 🄝 |  |
| * 12.225 | 15x200mm | x200 🐲 |  |

\*12.206 20x20x40mm x100 🀲



INFORMATIO

This transparent wobbler gives animation to your signage and increases the impact of your displays. 150mm or 200mm length available. With adhesive.







SHELF PRICE HOLDERS | 🕜 🛞 Shelf Base Holders



\* 12.134

25x25mm

x100 🏷

12.078

53x43mm

x50 🍀

# SHELF PRICE HOLDERS | 🖉 🛞 Banner Supports



#### INFORMATION

300mm white flag pole with adhesive removable base. Available on 3 angles for displaying.

| MINI FLAG | ANGLE      | LENGTH |       |
|-----------|------------|--------|-------|
| \$ 12.174 | 60*        | 300mm  | x50 🀲 |
| * 12.175  | 90° wall   | 300mm  | x50 📚 |
| * 12.176  | 180° shelf | 300mm  | x50 📚 |



\*60 flag pole with adhesive 115x50mm base. Flag can be inserted into the slot 1 3 lengths.

| 60" FLAG POLE | ANGLE | LENGTH |       |
|---------------|-------|--------|-------|
| * 12.297      | 60°   | 280mm  | x20 🐲 |
| \$ 12.299     | 60°   | 400mm  | x20 📚 |
| \$ 12.289     | 60°   | 600mm  | x20 🐲 |

#### M