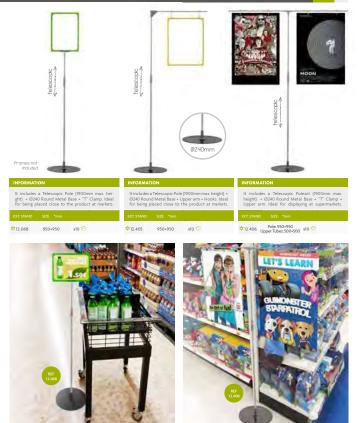

# Buy a fresh baked pie today

∞Baked fresh here daily ↔

| MINI FRAME KIT        | 439 |
|-----------------------|-----|
| PRICE HOLDERS         | 440 |
| HOOKS                 | 458 |
| HOOKS ACCESSORIES     | 461 |
| HANGING SOLUTIONS     | 463 |
| SUCTION CUPS          | 476 |
| GRIPPERS              | 478 |
| CARDBOARD ACCESSORIES | 484 |
| DENTIFICATION         | 488 |



#### FRAME KIT | 🖉 🛞 Frames | Protectors



### FRAME KIT | 🕕 🖉 🛞 Plastic Base Stand | Metal Base Stand



#### FRAME KIT | 🖉 🛞 Clamp Support | Frame Stand with Spring



# FRAME KIT | 🕕 🖉 🛞 Round Metal Base Stand



# EXTENDABLE FLOOR STAND WITH ROUND METAL BASE





# FRAME KIT | 🕕 🖉 L Stand | T Stand







Ideal for being placed up supermarket gondolas.

#### INFORMATION

"T" Stands includes a Telescopic Pole (1000mm max. height) + Screw-in support + "T" Clamp + Upper Arms + Hooks. Ideal for displaying sales at supermarkets.

| EXT. STAND |                                      |       |  |
|------------|--------------------------------------|-------|--|
| \$12.075   | Pole: 500+500<br>Upper Arms: 500+500 | x20 🄝 |  |

#### EXTENDABLE "T" STAND







# FRAME KIT | 🛞 🕜 Telescopic Tube Accessories



Ideal for combining it with telescopic tubes for displaying

promotions at supermarkets.

**101**5

\* 12.338

x25 🐲

#### FRAME KIT | 🗸 🛞 Frame Kit Accessories





# FRAME KIT | 🛞 🗸 Frame Kit Accessories



#### FRAME KIT | 🗸 🛞 Frame Kit Accessories