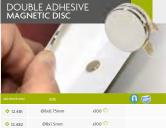

#### INFORMATION

This double magnetic disc has adhesive on the back. It is ideal as fastener.

| ADHESIVE DISC | SIZE        |        | 🕕 📨 |
|---------------|-------------|--------|-----|
| \$ 12.479     | Ø9.5x0.75mm | x100 鞪 |     |
| \$ 12.480     | Ø9.5x1.5mm  | x100 🍀 |     |