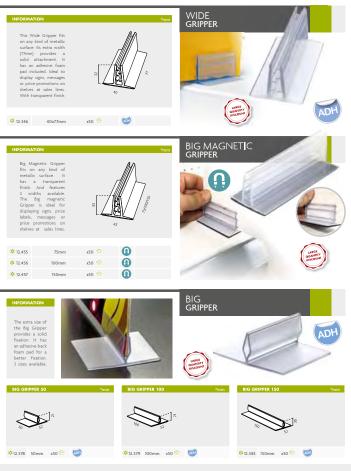

|                                                                                 |

# SUCTION CUPS | 😌 🖉 Suction Cups







# GRIPPERS | 🧭 🛞 Stopper Gripper









# GRIPPERS | 🕜 🛞 Joining Gripper



### GRIPPERS | 👼 Base Grippers





x100 🎨

20x75mm



\* 12.520

#### GRIPPERS | Base Grippers





# CARDBOARD ACCESSORIES | 💿 🛞 Rivets | Screws

\_\_\_\_

Screws and rivets made of plastic for the signage attachment.

Vise et écrou en plastique pour la fixation sur le carton display.



Porca e parafuso em plástico para a fixação de impressões.

Tornillos y tuercas realizados en plástico para fijación de cartelería.

#### INFORMATION

- We provide an excellent selection of fasteners, such as plastic bolts, nuts or screws for the signage attachment and other applications.
- Plastic rivet fasteners have numerous applications and come in a wide variety
  of styles, sizes, and configurations to accommodate different panel dimensions.



### CARDBOARD ACCESSORIES | 💿 🛞 Rivets | Screws





## CARDBOARD ACCESSORIES | 📀 🛞 Holders



Assembly connectors for the construction of cardboard di