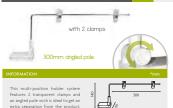

#### INFORMATION

"T" Stands includes a Telescopic Pole (1000mm max. height) + Screw-in support + "T" Clamp + Upper Arms + Hooks. Ideal for displaying sales at supermarkets.

| EXT. STAND |                                      |       |  |
|------------|--------------------------------------|-------|--|
| \$12.075   | Pole: 500+500<br>Upper Arms: 500+500 | x20 🄝 |  |

#### EXTENDABLE "T" STAND