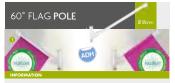

\*60 flag pole with adhesive 115x50mm base. Flag can be inserted into the slot 1 3 lengths.

| 60" FLAG POLE | ANGLE | LENGTH |       |
|---------------|-------|--------|-------|
| * 12.297      | 60°   | 280mm  | x20 🐲 |
| \$ 12.299     | 60°   | 400mm  | x20 📚 |
| \$ 12.289     | 60°   | 600mm  | x20 🐲 |

\*90 flag pole with adhesive 115xSOmm base. Flag can be inserted into the slot 🕦 3 lengths.

| * 12.298 | 90* | 280mm | x20 🀲 |
|----------|-----|-------|-------|
| \$12.288 | 90* | 400mm | x20 🐲 |
| \$12.290 | 90* | 600mm | x20 🀲 |