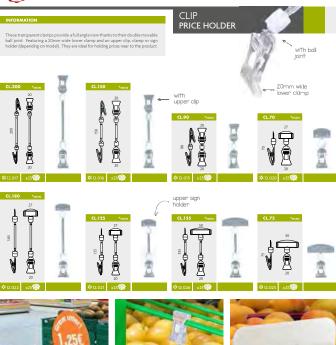

#### INFORMATION

"T" Stands includes a Telescopic Pole (1000mm max. height) + Screw-in support + "T" Clamp + Upper Arms + Hooks. Ideal for displaying sales at supermarkets.

| EXT. STAND |                                      |       |  |
|------------|--------------------------------------|-------|--|
| \$12.075   | Pole: 500+500<br>Upper Arms: 500+500 | x20 🄝 |  |

#### EXTENDABLE "T" STAND

# FRAME KIT | 🛞 🕜 Telescopic Tube Accessories

Ideal for combining it with telescopic tubes for displaying

promotions at supermarkets.

**101**5

\* 12.338

x25 🐲

# PRICE HOLDERS | 🖉 🛞 Base Sign Clip

090mm diameter base

INFORMATION

With double movable hall joint this @90mm hase (transparent or yellow) is ideal for placing prices near to the product without the need of holding the price-holder. Perfect for displaying bakery, fruit or for shelving promotions at the supermarkets.

#### INFORMATION

These telescopic price holders provide a high angle view thanks to its These telescopic provides input and a study flat base for placing under the products. The telescopic steel tube. With 2 upper clips made of transparent plastic for holding promotions and a study flat base for placing under the products. The telescopic pole allows the possibility of placing the prices closer to the product. The change of promotion is really simple and fast and takes only few seconds. They are ideal for placing "banner" promotions, special offers or prices over the food or products at the supermarkets.

#### TELESCOPIC PRICE HOLDER

#### HINGED PRICE HOLDER

Telescopic

Ø160

8.4

This hinged price holder provides an adjustable angle view thanks its hinged steel holder. With an upper clip for holding sign and a sturdy Ø95mm flat steel base. This stylish price holder is ideal for placing informative notes or special offers near the products, promotions at the supermarkets.