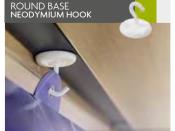

#### ROUND BASE MAGNETIC HOOK

This magnetic round base has rounded opening hook. With 5 sizes. They are suitable with any kind of metallic furniture. Ideal to hang promotions from the ceiling.

\* 12.348 Ø40mm

\* 12.349 Ø50mm Ø63mm

\$ 12.350

This Ø24mm white round base is made of steel with neodymium core. It's suitable with any kind of metallic surface thanks to its magnetic neodymium strength.

| NEODYMUM   | DIAMETER | HEIGHT | 0     |
|------------|----------|--------|-------|
| * 80403001 | Ø24mm    | 23mm   | x50 🀲 |