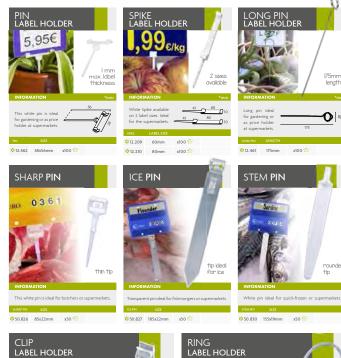

#### INFORMATION

These telescopic price holders provide a high angle view thanks to its These telescopic provides input and a study flat base for placing under the products. The telescopic steel tube. With 2 upper clips made of transparent plastic for holding promotions and a study flat base for placing under the products. The telescopic pole allows the possibility of placing the prices closer to the product. The change of promotion is really simple and fast and takes only few seconds. They are ideal for placing "banner" promotions, special offers or prices over the food or products at the supermarkets.

#### TELESCOPIC PRICE HOLDER

#### HINGED PRICE HOLDER

Telescopic

Ø160

8.4

This hinged price holder provides an adjustable angle view thanks its hinged steel holder. With an upper clip for holding sign and a sturdy Ø95mm flat steel base. This stylish price holder is ideal for placing informative notes or special offers near the products, promotions at the supermarkets.