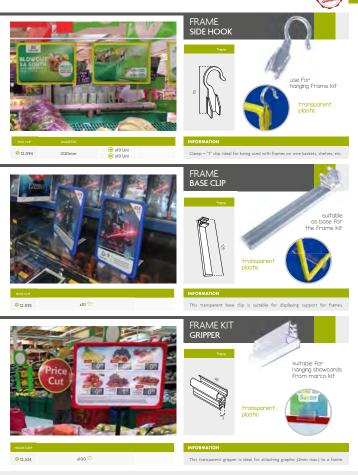

#### FRAME KIT | 🗸 🛞 Frame Kit Accessories

# FRAME KIT | 🛞 🗸 Frame Kit Accessories

#### FRAME KIT | 🗸 🛞 Frame Kit Accessories

\* 12.096

x 20 🎲

Ideal as magnetic base or holder for frames on gondolas or metallic shelves

This magnetic clip is suitable as intermediate support for telescopic tubes.