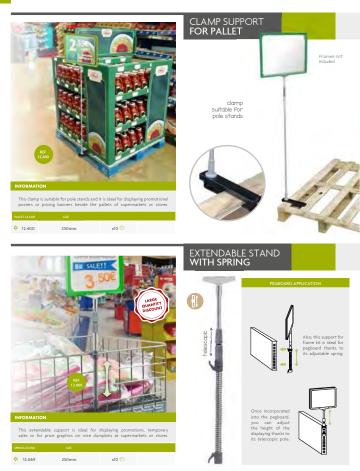

# Buy a fresh baked pie today

∞Baked fresh here daily ↔

| MINI FRAME KIT        | 439 |
|-----------------------|-----|
| PRICE HOLDERS         | 440 |
| HOOKS                 | 458 |
| HOOKS ACCESSORIES     | 461 |
| HANGING SOLUTIONS     | 463 |
| SUCTION CUPS          | 476 |
| GRIPPERS              | 478 |
| CARDBOARD ACCESSORIES | 484 |
| DENTIFICATION         | 488 |



#### FRAME KIT | 🖉 🛞 Frames | Protectors



### FRAME KIT | 🕕 🖉 🛞 Plastic Base Stand | Metal Base Stand



#### FRAME KIT | 🖉 🛞 Clamp Support | Frame Stand with Spring



# FRAME KIT | 🕕 🖉 🛞 Round Metal Base Stand



# EXTENDABLE FLOOR STAND WITH ROUND METAL BASE





# FRAME KIT | 🕕 🖉 L Stand | T Stand







Ideal for being placed up supermarket gondolas.

#### INFORMATION

"T" Stands includes a Telescopic Pole (1000mm max. height) + Screw-in support + "T" Clamp + Upper Arms + Hooks. Ideal for displaying sales at supermarkets.

| EXT. STAND |                                      |       |  |
|------------|--------------------------------------|-------|--|
| \$12.075   | Pole: 500+500<br>Upper Arms: 500+500 | x20 🄝 |  |

#### EXTENDABLE "T" STAND







# FRAME KIT | 🛞 🕜 Telescopic Tube Accessories



Ideal for combining it with telescopic tubes for displaying

promotions at supermarkets.

**101**5

\* 12.338

x25 🐲

#### FRAME KIT | 🗸 🛞 Frame Kit Access