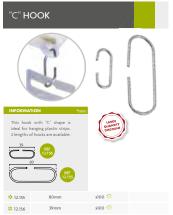

|
| * 12.142                | 150mm                                 | x50 💝                 |             |
| \$ 12.143               | 200mm                                 | x50 🔝                 |             |
| * 12.144                | 300mm                                 | x50 🐲                 |             |
| \$ 12.145               | 400mm                                 | x50 🍀                 |             |

x50 🐲

x50 笵

x50 🍀

x50 🐲

x50 🍀



#### EXTENDIBLE WIRE HOOK

500mm

600mm

750mm 900mm

1000mm

\* 12.146

\* 12.147

\* 12.148

\* 12.149

\* 12.150



| * 12.138  | 160 - 1300mm | x100 🄝 |  |
|-----------|--------------|--------|--|
| \$ 12.139 | 210 - 1400mm | x100 🐲 |  |
| * 12.140  | 320 - 2500mm | x100 🐲 |  |

# HANGING SOLUTIONS | 🛞 Hanging Metal Hook



#### STRIP CLIP HOOK



| INFORMAT | ION                                                                   |          | *mm |
|----------|-----------------------------------------------------------------------|----------|-----|
| steel an | ip hook is made of<br>d it is ideal for being<br>ith the clip strips. | <u> </u> |     |
|          | 38mm                                                                  | x100 😚   |     |
| *12.157  | oomm                                                                  | XIUU 🦇   |     |

#### "S" METAL HOOK



#### INFORMATION

\* 12.152

\* 12.154

| This hook has a "S" shape |
|---------------------------|
| and it is made of steel.  |
| Available in 2 sizes. The |
| "S" metal hook is ideal   |
| for hanging poster        |
| frames, showcards