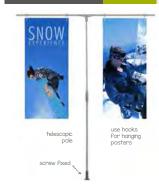

# FRAME KIT | 🕕 🖉 L Stand | T Stand

Ideal for being placed up supermarket gondolas.

#### INFORMATION

"T" Stands includes a Telescopic Pole (1000mm max. height) + Screw-in support + "T" Clamp + Upper Arms + Hooks. Ideal for displaying sales at supermarkets.

| EXT. STAND |                                      |       |  |
|------------|--------------------------------------|-------|--|
| \$12.075   | Pole: 500+500<br>Upper Arms: 500+500 | x20 🄝 |  |

#### EXTENDABLE "T" STAND