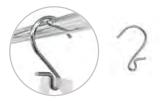

#### INFORMATION

Clip-on over carboard displays. "S" Hook is ideal for presenting last minute add-on items, alsoforpresentinggift cardsor adding promotional products on your display.

12.074 Length: 29mm

x100 😒