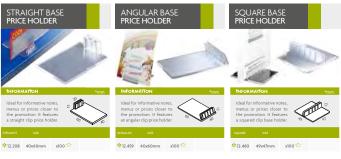

# PRICE HOLDERS | 🕜 🛞 Label System

| MULTI BASE |             |       |
|------------|-------------|-------|
| \$50.800   | 130x68x32mm | x50 🍀 |

use with rod holders

> \$ 50.8 \$ 50.8

> \$ 50.4

|     | Ø8mm   |       | se with base<br>ulti-support<br>ref: 50.800 |
|-----|--------|-------|---------------------------------------------|
| 1   | -      |       | 7                                           |
|     | LENGTH |       |                                             |
| 801 | 125mm  | x50 💝 |                                             |
| 302 | 150mm  | x50 😒 |                                             |
| 303 | 200mm  | x50 💝 |                                             |
|     |        |       |                                             |

# PRICE HOLDERS | 🗸 🛞 label Holder

175mm

**N** la

rounded

tip

# PRICE HOLDERS | 🗸 🛞 Shelf Label Holder