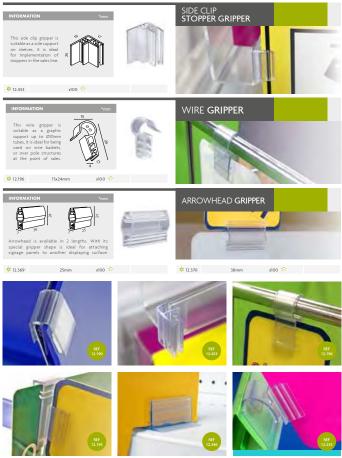

|                                                                                 |

# SUCTION CUPS | 😌 🖉 Suction Cups







# GRIPPERS | 🧭 🛞 Stopper Gripper









# GRIPPERS | 🕜 🛞 Joining Gripper



### GRIPPERS | 👼 Base Grippers





x100 🎨

20x75mm



\* 12.520

#### GRIPPERS | Base Grippers





# CARDBOARD ACCESSORIES | 💿 🛞 Rivets | Screws

\_\_\_\_

Screws and rivets made of plastic for the signage attachment.

Vise et écrou en plastique pour la fixation sur le carton display.



Porca e parafuso em plástico para a fixação de impressões.

Tornillos y tuercas realizados en plástico para fijación de cartelería.

#### INFORMATION

- We provide an excellent selection of fasteners, such as plastic bolts, nuts or screws for the signage attachment and other applications.
- Plastic rivet fasteners have numerous applications and come in a wide variety
  of styles, sizes, and configurations to accommodate different panel dimensions.



### CARDBOARD AC