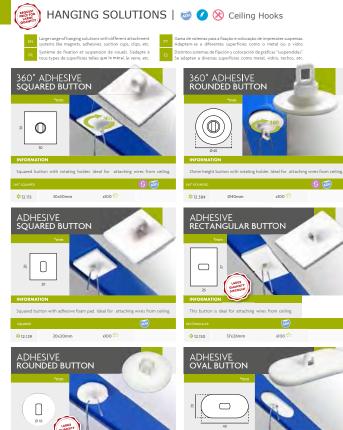

# HANGING SOLUTIONS | 🖉 🛞 Ceiling Hooks

ADHESIVE **RING BUTTON** 

25mm squared adhesive button with ring hook. Ideal for attaching to ceiling.

x100 😚

25x25mm

| Squared ad | red adhesive button and straight hook. Ideal for attaching wires from ceiling. |        |  |  |  |
|------------|--------------------------------------------------------------------------------|--------|--|--|--|
| STRAIGHT   |                                                                                |        |  |  |  |
| * 12.131   | 24x24mm                                                                        | x100 💸 |  |  |  |

CEILING VERTICAL CLIP

\* 12.132 23x20mm x100 😒

23x20mm adhesive button and straight hook. Ideal for attaching wires from ceiling.

This button is deal for attaching wires from ceiling. x100 笵

\* 12.133 20x20mm

\* 12.447

Magnetic hooks for the attachment of graphics or signages. Crochets magnétiques pour fixer des graphiques ou de la signalisation. Ganchos magnéticos para suspender cartazes ou impressões.

Ganchos magnéticos para la sujección de gráficas o cartelería.

#### Ø25mm <650 g x25 🌮 \$ 12.167 \* 12 347 Ø32mm <1600 g x20 爹

x10 爹

x10 🍀

x10 爹

<2000 g

<5100 g

<5500 g

#### ROUND BASE MAGNETIC HOOK

This magnetic round base has rounded opening hook. With 5 sizes. They are suitable with any kind of metallic furniture. Ideal to hang promotions from the ceiling.

\* 12.348 Ø40mm

\* 12.349 Ø50mm Ø63mm

\$ 12.350

This Ø24mm white round base is made of steel with neodymium core. It's suitable with any kind of metallic surface thanks to its magnetic neodymium strength.

| NEODYMUM   | DIAMETER | HEIGHT | 0     |
|------------|----------|--------|-------|
| * 80403001 | Ø24mm    | 23mm   | x50 🀲 |

The 28x14mm magnetic base with 13mm high closed hook is suitable for attaching promotional banners or supermarket poster on any kind of metal surface.

| BRICKMAGNET | SIZE       |       | 0 |  |
|-------------|------------|-------|---|--|
| \$ 12.478   | 28x14x38mm | x50 🐲 |   |  |

# HANGING SOLUTIONS | 🕕 🛞 Magnetic Hooks

This double magnetic base is ideal for hanging promotions from ceiling.

| RECTANGLE | SIZE    |       |  |
|-----------|---------|-------|--|
| * 12.166  | 35x13mm | x50 🀲 |  |

This small magnetic open hook is ideal for hanging promotions from ceiling.

| OPEN MINI | SIZE     |       | 0 | CLOSED MINI | SIZE     |
|-----------|----------|-------|---|-------------|----------|
| \$ 12.386 | Ø15x15mm | x50 🔝 |   | \$ 12.385   | Ø15x15mm |

This small magnetic closed hook is ideal for hanging promotions from ceiling.

| CLOSED MINI | SIZE     | 0     |
|-------------|----------|-------|
| \$ 12.385   | Ø15x15mm | x50 🐲 |

#### INFORMATION

This double magnetic disc has adhesive on the back. It is ideal as fastener.

| ADHESIVE DISC | SIZE        |        | 🕕 📨 |
|---------------|-------------|--------|-----|
| \$ 12.479     | Ø9.5x0.75mm | x100 鞪 |     |
| \$ 12.480     | Ø9.5x1.5mm  | x100 🍀 |     |