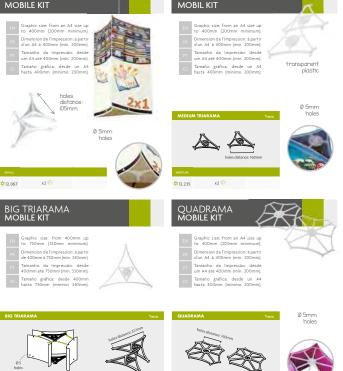

# HANGING SOLUTIONS | 🛞 Mobile Kit

The Mobile Kit consists of two plastic bases available in 3 or 4 sides for display advertising. Ideal for indoor use. Formés par deux pièces de plastique, pour disposer 3 ou 4 visuels de publicité. Idéal pour une utilisation intérieure.

#### SMALL TRIARAMA MOBILE KIT

Gama de kits compostos por duas peças de plástico com 3 ou 4

lados para colocação de publicidade. Ideal para uso em interiores.

Kits formados por dos bases de plástico de 3 o 4 lados para

la visualización de la publicidad. Ideal para uso en interiores.

MEDIUM TRIARAMA

x2 🌾

\$ 12.236

\* 12.234

x2 🌮