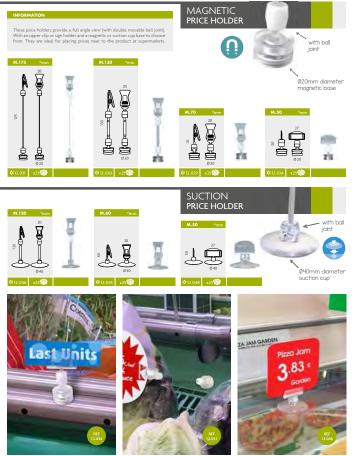

# PRICE HOLDERS | 🗸 🛞 Magnetic Holder | Suction Holder

REQUISIT MILCE FOR LAROI QUANTITY

# PRICE HOLDERS | 🖉 🛞 Base Sign Clip

090mm diameter base

INFORMATION

With double movable hall joint this @90mm hase (transparent or yellow) is ideal for placing prices near to the product without the need of holding the price-holder. Perfect for displaying bakery, fruit or for shelving promotions at the supermarkets.

#### INFORMATION

These telescopic price holders provide a high angle view thanks to its These telescopic provides input and a study flat base for placing under the products. The telescopic steel tube. With 2 upper clips made of transparent plastic for holding promotions and a study flat base for placing under the products. The telescopic pole allows the possibility of placing the prices closer to the product. The change of promotion is really simple and fast and takes only few seconds. They are ideal for placing "banner" promotions, special offers or prices over the food or products at the supermarkets.

#### HINGED PRICE HOLDER

Telescopic

Ø160

8.4

This hinged price holder provides an adjustable angle view thanks its hinged steel holder. With an upper clip for holding sign and a sturdy Ø95mm flat steel base. This stylish price holder is ideal for placing informative notes or special offers near the products, promotions at the supermarkets.