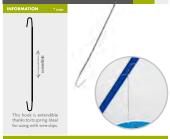

#### INFORMATION

"T" Stands includes a Telescopic Pole (1000mm max. height) + Screw-in support + "T" Clamp + Upper Arms + Hooks. Ideal for displaying sales at supermarkets.

| EXT. STAND |                                      |       |  |
|------------|--------------------------------------|-------|--|
| \$12.075   | Pole: 500+500<br>Upper Arms: 500+500 | x20 🄝 |  |

#### EXTENDABLE "T" STAND