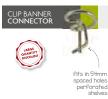

12.223 145mm x50 145mm

This clip connector is suitable for being used with Stopper Banner and 3 Position Stopper Banner, it connects the stopper to the shelf. Ideal to secure stoppers to the shelves quickly and safely