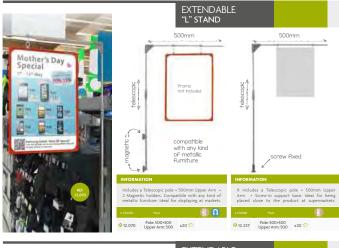

# EXTENDABLE FLOOR STAND WITH ROUND METAL BASE

# FRAME KIT | 🕕 🖉 L Stand | T Stand

Ideal for being placed up supermarket gondolas.

#### INFORMATION

"T" Stands includes a Telescopic Pole (1000mm max. height) + Screw-in support + "T" Clamp + Upper Arms + Hooks. Ideal for displaying sales at supermarkets.

| EXT. STAND |                                      |       |  |
|------------|--------------------------------------|-------|--|
| \$12.075   | Pole: 500+500<br>Upper Arms: 500+500 | x20 🄝 |  |