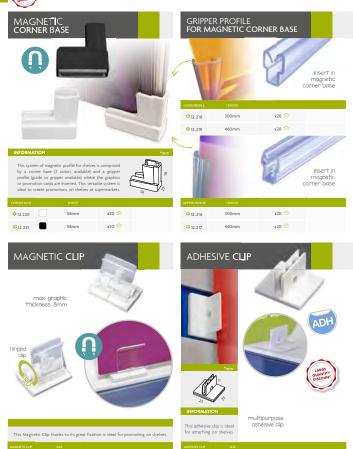

# WOBBLERS | 💿 🛞 Wobblers

The Wobblers highlight the messages by allowing to give swinging and separation effects. They are ideal to encourage points of sale and they fit into any kind of support.

Les Wobblers permettent d'afficher des messages, car ils créent un effet d'oscillation et de séparation. Idéal dans les points de ventes et s'adapte dans tous milieu.

Os wobblers realçam as mensagens porque criam um efeito oscilante e de separação. São ideais para destacar os pontos de venda e adaptam-se a qualquer tipo de suporte.

Los Wobblers resaltan los mensajes gracias a que permiten dar efectos oscilantes y de separación. Resultan ideales para animar los puntos de venta y se adaptan a cualquier soporte.

|          | SIZE     |        |  |
|----------|----------|--------|--|
| * 12.203 | 15x150mm | x200 🄝 |  |
| * 12.225 | 15x200mm | x200 🐲 |  |

\*12.206 20x20x40mm x100 🀲

INFORMATIO

This transparent wobbler gives animation to your signage and increases the impact of your displays. 150mm or 200mm length available. With adhesive.