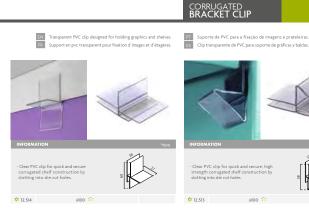

#### INFORMATION

"T" Stands includes a Telescopic Pole (1000mm max. height) + Screw-in support + "T" Clamp + Upper Arms + Hooks. Ideal for displaying sales at supermarkets.

| EXT. STAND |                                      |       |  |
|------------|--------------------------------------|-------|--|
| \$12.075   | Pole: 500+500<br>Upper Arms: 500+500 | x20 🄝 |  |

#### EXTENDABLE "T" STAND