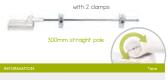

# CLAMP STRAIGHT IN CLAMP STRAIGHT

This multi-position holder features 2 transparent clamps and a straight pole wich is ideal for occupying as little space as possible on the shelf.