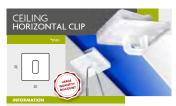

CEILING VERTICAL CLIP

\* 12.132 23x20mm x100 😒

23x20mm adhesive button and straight hook. Ideal for attaching wires from ceiling.

This button is deal for attaching wires from ceiling. x100 笵

\* 12.133 20x20mm