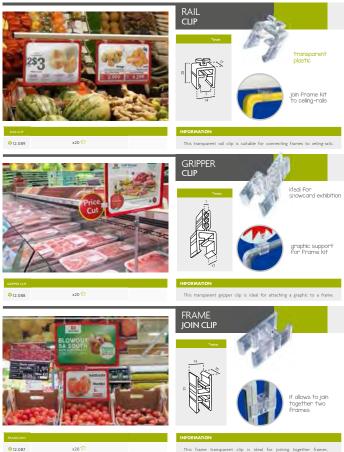

FRAME KIT | 🕕 🖉 L Stand | T Stand







Ideal for being placed up supermarket gondolas.

#### INFORMATION

"T" Stands includes a Telescopic Pole (1000mm max. height) + Screw-in support + "T" Clamp + Upper Arms + Hooks. Ideal for displaying sales at supermarkets.

| EXT. STAND |                                      |       |  |
|------------|--------------------------------------|-------|--|
| \$12.075   | Pole: 500+500<br>Upper Arms: 500+500 | x20 🄝 |  |

#### EXTENDABLE "T" STAND







# FRAME KIT | 🛞 🕜 Telescopic Tube Accessories



Ideal for combining it with telescopic tubes for displaying

promotions at supermarkets.

**101**5

\* 12.338

x25 🐲

#### FRAME KIT | 🗸 🛞 Frame Kit Accessories





# FRAME KIT | 🛞 🗸 Frame Kit Accessories



#### FRAME KIT | 🗸 🛞 Frame Kit Accessories







#### FRAME KIT | 🗸 🛞 Frame Kit Accessories





\* 12.096

x 20 🎲

Ideal as magnetic base or holder for frames on gondolas or metallic shelves

This magnetic clip is suitable as intermediate support for telescopic tubes.



\* 12.097

x 20 🎲







# MINI FRAME KIT | 🖉 🛞 Mini Frame Kit | Accessories





#### INFORMATION

12.057

12.058

12.328

These high quality transparent Mini Frames are lightweight and extrafine. Featuring a full range of accessories and 5 sizes available.

|        |           |      |       | C |
|--------|-----------|------|-------|---|
| 12.336 | 74x105mm  | A7   | x10 🍀 |   |
| 12.322 | 105x148mm | A6   | x10 🍀 |   |
| 12.323 | 148x210mm | A5   | x10 🍀 |   |
| 12.324 | 105x297mm | 35A4 | x10 🍀 |   |
| 12.325 | 210x297   | A4   | x10 🍀 |   |

The antireflective