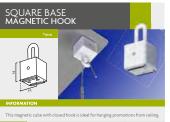

The 28x14mm magnetic base with 13mm high closed hook is suitable for attaching promotional banners or supermarket poster on any kind of metal surface.

| BRICKMAGNET | SIZE       |       | 0 |  |
|-------------|------------|-------|---|--|
| \$ 12.478   | 28x14x38mm | x50 🐲 |   |  |