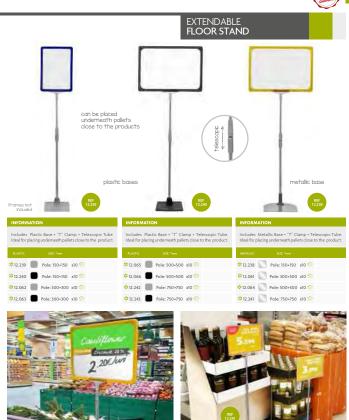

# EXTENDABLE FLOOR STAND WITH ROUND METAL BASE

# FRAME KIT | 🕕 🖉 L Stand | T Stand

Ideal for being placed up supermarket gondolas.

#### INFORMATION

"T" Stands includes a Telescopic Pole (1000mm max. height) + Screw-in support + "T" Clamp + Upper Arms + Hooks. Ideal for displaying sales at supermarkets.

| EXT. STAND |                                      |       |  |
|------------|--------------------------------------|-------|--|
| \$12.075   | Pole: 500+500<br>Upper Arms: 500+500 | x20 🄝 |  |

#### EXTENDABLE "T" STAND