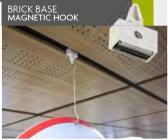

The 28x14mm magnetic base with 13mm high closed hook is suitable for attaching promotional banners or supermarket poster on any kind of metal surface.

| BRICKMAGNET | SIZE       |       | 0 |  |
|-------------|------------|-------|---|--|
| \$ 12.478   | 28x14x38mm | x50 🐲 |   |  |