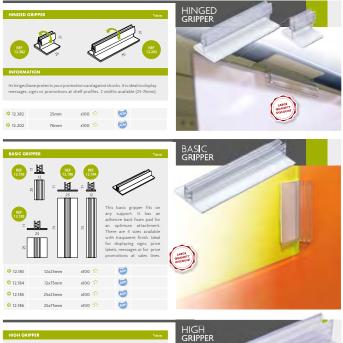

|                                                                                 |

# SUCTION CUPS | 😌 🖉 Suction Cups







# GRIPPERS | 🧭 🛞 Stopper Gripper









# GRIPPERS | 🕜 🛞 Joining Gripper



### GRIPPERS | 👼 Base Grippers





x100 🎨

20x75mm



\* 12.520

#### GRIPPERS | Base Grippers





# CARDBOARD ACCESSORIES | 💿 🛞 Rivets | Screws

\_\_\_\_

Screws and rivets made of plastic for the signage attachment.

Vise et écrou en plastique pour la fixation sur le carton display.



Porca e parafuso em plástico para a fixação de impressões.

Tornillos y tuercas realizados en plástico para fijación de cartelería.

#### INFORMATION

- We provide an excellent selection of fasteners, such as plastic bolts, nuts or screws for the signage attachment and other applications.
- Plastic rivet fasteners have numerous applications and come in a wide variety
  of styles, sizes, and configurations to accommodate different panel dimensions.



### CARDBOARD ACCESSORIES | 💿 🛞 Rivets | Screws





## CARDBOARD ACCESSORIES | 📀 🛞 Ho