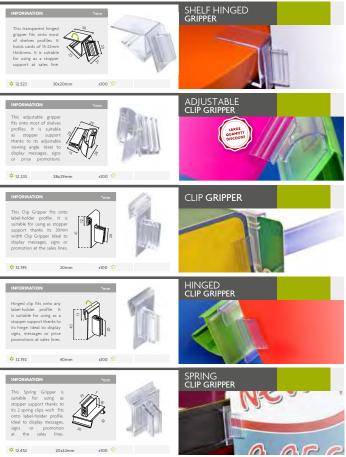

|                                                                                 |

# SUCTION CUPS | 😌 🖉 Suction Cups







# GRIPPERS | 🧭 🛞 Stopper Gripper









# GRIPPERS | 🕜 🛞 Joining Gripper



### GRIPPERS | 👼 Base Grippers





x100 🎨

20x75mm



\* 12.520

#### GRIPPERS | Base Grippers





# CARDBOARD ACCESSORIES | 💿 🛞 Rivets | Screws

\_\_\_\_

Screws and rivets made of plastic for the signage attachment.

Vise et écrou en plastique pour la fixation sur le carton display.



Porca e parafuso em plástico para a fixação de impressões.

Tornillos y tuercas realizados en plástico para fijación de cartelería.

#### INFORMATION

- We provide an excellent selection of fasteners, such as plastic bolts, nuts or screws for the signage attachment and other applications.
- Plastic rivet fasteners have numerous applications and come in a wide variety
  of styles, sizes, and configurations to accommodate different panel dimensions.



### CARDBOAR