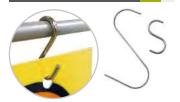

#### "S" METAL HOOK

#### INFORMATION

\* 12.152

\* 12.154

| This hook has a "S" shape |
|---------------------------|
| and it is made of steel.  |
| Available in 2 sizes. The |
| "S" metal hook is ideal   |
| for hanging poster        |
| frames, showcards or      |
| promotinal signage from   |
| ceiling or wire baskets.  |
|                           |

27mm | Ø1.1mm 120mm | Ø2mm