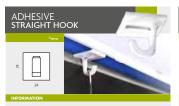

# HANGING SOLUTIONS | 🖉 🛞 Ceiling Hooks

ADHESIVE **RING BUTTON** 

25mm squared adhesive button with ring hook. Ideal for attaching to ceiling.

x100 😚

25x25mm

| Squared ad | red adhesive button and straight hook. Ideal for attaching wires from ceiling. |        |  |  |  |
|------------|--------------------------------------------------------------------------------|--------|--|--|--|
| STRAIGHT   |                                                                                |        |  |  |  |
| * 12.131   | 24x24mm                                                                        | x100 💸 |  |  |  |

CEILING VERTICAL CLIP

\* 12.132 23x20mm x100 😒

23x20mm adhesive button and straight hook. Ideal for attaching wires from ceiling.

This button is deal for attaching wires from ceiling. x100 笵

\* 12.133 20x20mm