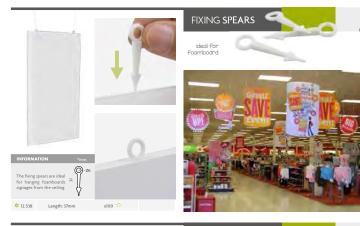

0 🎨

20x75mm



\* 12.520

#### GRIPPERS | Base Grippers





# CARDBOARD ACCESSORIES | 💿 🛞 Rivets | Screws

\_\_\_\_

Screws and rivets made of plastic for the signage attachment.

Vise et écrou en plastique pour la fixation sur le carton display.



Porca e parafuso em plástico para a fixação de impressões.

Tornillos y tuercas realizados en plástico para fijación de cartelería.

#### INFORMATION

- We provide an excellent selection of fasteners, such as plastic bolts, nuts or screws for the signage attachment and other applications.
- Plastic rivet fasteners have numerous applications and come in a wide variety
  of styles, sizes, and configurations to accommodate different panel dimensions.



### CARDBOARD ACCESSORIES | 💿 🛞 Rivets | Screws





## CARDBOARD ACCESSORIES | 📀 🛞 Holders



Assembly connectors for the construction of cardboard displays. Équerre en plastique pour le support des étagéres en cartons. Peças que se interligam para sustentar prateleiras de cartão. Piezas enamblables para la construcción de displays de cartón.

#### CARDBOARD HOLDERS



### CARDBOARD ACCESSORIES | 💿 🛞 Holders



The plastic feet reinforces the cardboard displays. Pieds en plastique pour le renfort de display en carton. Pé de plástico para reforçar os displays de cartão. Patas de plástico para el refuerzo de los displays de cartón.



reinforce your display





12.286 Simple x100 \$\$



\$12.518 Clip x100 🍀

INFORMATION \*mm - SupSumma diselve fama. - SupSumma diselve fama.

with adhesive

- Caster rises the cardboard diplay 23mm from the ground and protects it from damaging. Als