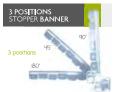

#### INFORMATION

This transparent stopper for shelves has a 3 position arm holder wich has 6 spurs for attaching the graphics. Ideal for supermarkets shelves. Clip for attaching to shelf is not included.