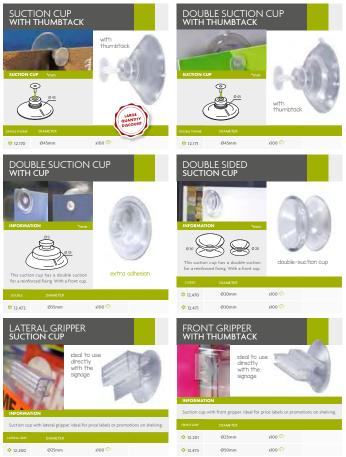

# SUCTION CUPS | 😌 🖉 Suction Cups

Suction Cups for the placement of advertising messages at points of sale. Ideal for glass or smooth surfaces. Ventouses permettant la signalisation publicitaire dans les points de ventes. Idéal pour le verre et les surfaces lisses.

| PT | Ventosas para a suspensão de cartazes ou mensagens em pontos<br>de venda. Ideias para colocar em vidros ou superfícies lisas. |
|----|-------------------------------------------------------------------------------------------------------------------------------|
| ES | Ventosas para colocación de publicidad y mensajes en los<br>puntos de venta. Ideal para cristales o superficies lisas.        |