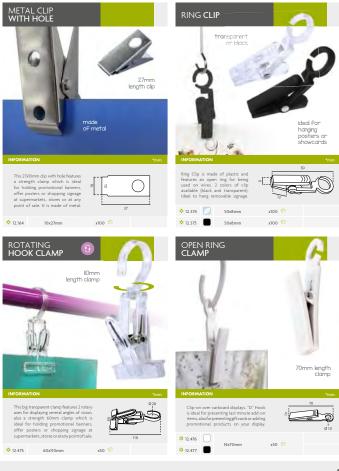

|
| kisd choce for<br>dscreetly displaying                                                                                                  | NYLON LINE<br>5m nylon roli                                                                                                      |
| 0.5mm<br>diameter                                                                                                                       |                                                                                                                                  |

INFORMATION

This nylon line is ideal for attaching promotional signage from ceiling

\* 12.373

5m

x100 🈒

## HANGING SOLUTIONS | 🖉 🛞 Hanging Clamp



# HANGING SOLUTIONS | 🛞 Mobile Kit

The Mobile Kit consists of two plastic bases available in 3 or 4 sides for display advertising. Ideal for indoor use. Formés par deux pièces de plastique, pour disposer 3 ou 4 visuels de publicité. Idéal pour une utilisation intérieure.

#### SMALL TRIARAMA MOBILE KIT



Gama de kits compostos por duas peças de plástico com 3 ou 4

lados para colocação de publicidade. Ideal para uso em interiores.

Kits formados por dos bases de plástico de 3 o 4 lados para

la visualización de la publicidad. Ideal para uso en interiores.

MEDIUM TRIARAMA

x2 🌾

\$ 12.236

\* 12.234

x2 🌮

# HANGING SOLUTIONS | 🝻 🛞 Adhesive Holder

| PEN CLAMP<br>HOLDER