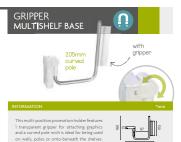

#### INFORMATION

This magnetic shelf holder system features multiple solutions to the implementation of graphic promotions to most all helves. These is inside of A55 with a magnet inside, it sate 4000mm, also it can be rotated to adjust response to spoling large to adjust the polar angle to the densities adjust the pole to the proper angle **0** and return the bases to its origin optimum strategies and the sponse angle **0** and return the bases to its origin of approximations that this secure **0** the alminum pole offers the possibility of approximations that it is a cargo of graphics, including transparent movable hooks, transparent movable clips or propers for attaching posters or pomotions to there is to use and or players in crutical transparent movable hooks, transparent movable clips or propers for attaching posters or pomotions of the to be used on or below the shuft, were moved in an exalable on metalic larbers, poles or walk, so it is widely used in shorping to specify the hopping center, supervised ta and the polarend

| \$12.302 | x10 🐲 |  |
|----------|-------|--|

#### CLAMP ANGLED MULTISHELF BASE

sталант № 12.303 x10 🏵