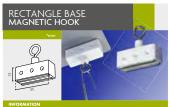

# HANGING SOLUTIONS | 🕕 🛞 Magnetic Hooks

This double magnetic base is ideal for hanging promotions from ceiling.

| RECTANGLE | SIZE    |       |  |
|-----------|---------|-------|--|
| * 12.166  | 35x13mm | x50 🀲 |  |