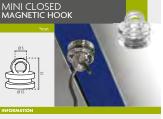

This small magnetic closed hook is ideal for hanging promotions from ceiling.

| CLOSED MINI | SIZE     | 0     |
|-------------|----------|-------|
| \$ 12.385   | Ø15x15mm | x50 🐲 |