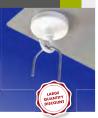

#### ROUND BASE MAGNETIC HOOK

This magnetic round base has rounded opening hook. With 5 sizes. They are suitable with any kind of metallic furniture. Ideal to hang promotions from the ceiling.

\* 12.348 Ø40mm

\* 12.349 Ø50mm Ø63mm

\$ 12.350

This Ø24mm white round base is made of steel with neodymium core. It's suitable with any kind of metallic surface thanks to its magnetic neodymium strength.

| NEODYMUM   | DIAMETER | HEIGHT | 0     |
|------------|----------|--------|-------|
| * 80403001 | Ø24mm    | 23mm   | x50 🀲 |