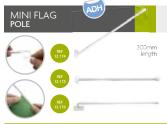

#### INFORMATION

300mm white flag pole with adhesive removable base. Available on 3 angles for displaying.

| MINI FLAG | ANGLE      | LENGTH |       |
|-----------|------------|--------|-------|
| \$ 12.174 | 60*        | 300mm  | x50 🀲 |
| * 12.175  | 90° wall   | 300mm  | x50 📚 |
| * 12.176  | 180° shelf | 300mm  | x50 📚 |