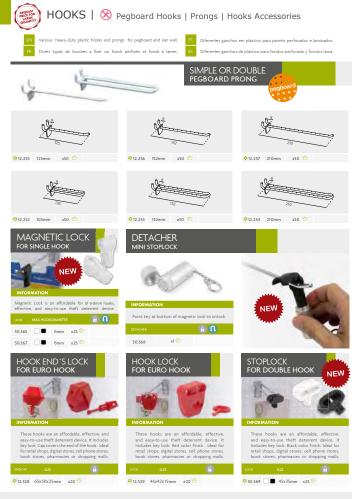

propers for attaching posters or pomotions of the to be used on or below the shuft, were moved in an exalable on metalic larbers, poles or walk, so it is widely used in shorping to specify the hopping center, supervised ta and the polarend



| \$12.302 | x10 🐲 |  |
|----------|-------|--|

#### CLAMP ANGLED MULTISHELF BASE





sталант № 12.303 x10 🏵

# CLAMP STRAIGHT IN CLAMP STRAIGHT



This multi-position holder features 2 transparent clamps and a straight pole wich is ideal for occupying as little space as possible on the shelf.





#### 400mm HOOK MULTISHELF BASE



400mm pole wich is ideal for being used onto or beneath the shelves.





#### 300mm HOOK MULTISHELF BASE





| GRIPPER  |      |  |
|----------|------|--|
| \$12.511 | x2 🐲 |  |





# HOOKS | 📀 🛞 Cardboard Prongs





## HOOKS ACCESSORIES | 🛞 Hooks Accessories



### HOOK ACCESSORIES | 📾 Hang Tabs



Adhesive labels, for placing and reparing the product in blister.

Etiquettes adhésives pour le placement ou réparation de produits.

| Ganchos       | auto-adesivos | para a | a | exposição | o de | produtos.    |
|---------------|---------------|--------|---|-----------|------|--------------|
| Patro - Angel |               |        |   |           |      | and Distance |

Etiquetas adhesivas, para colocar o reparar producto en blister.

#### HANG TABS



### HANGING SOLUTIONS | 🗸 🛞 Cable Tie | Cord | Chain | Strap



# HANGING SOLUTIONS | 💿 🗸 🛞 Plastic Hooks



25x28mm adhesive pad with a 43mm length hook. Simple Hook is ideal for presenting last minute add-on items, also for presenting gift cards or h