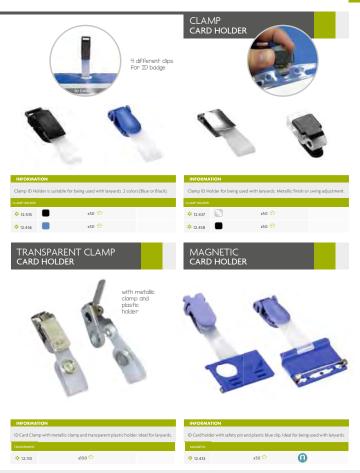

esive

- Caster rises the cardboard diplay 23mm from the ground and protects it from damaging. Also, enables easy moving of cardboard display. 50 50

12.287 Adhesive x100

PLASTIC DISPLAY CASTER



AD

#### IDENTIFICATION | ID Card Holders

EN Syste and FR Syste

Systems for personal identification with different formats and finishes available (magnetic, adhesives, safety pins...) Systèmes d'identification personnelle avec différents médias et de finitions (adhésifs, des épingles de sureté magnétiques...)



Sistemas para criação de crachás com diferentes formatos e acabamentos disponiveis (magnético, adesivo, alfinete...) Sistemas para la identificación personal con diferentes soportes y acabados disponibles (magnéticos, adhesivos, imperdibles...)



## IDENTIFICACTION | ID Card Holders



#### IDENTIFICATION | ID Badges



#### IDENTIFICATION | Card Pockets



#### IDENTIFICATION | Card Holders | ID Ropes