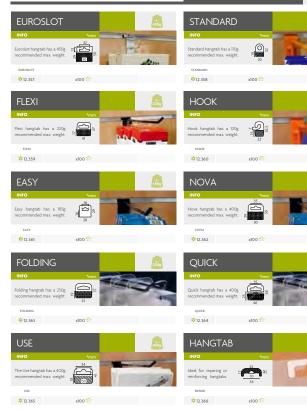

### HOOK ACCESSORIES | 📾 Hang Tabs

Adhesive labels, for placing and reparing the product in blister.

Etiquettes adhésives pour le placement ou réparation de produits.

| Ganchos       | auto-adesivos | para a | a | exposição | o de | produtos.    |
|---------------|---------------|--------|---|-----------|------|--------------|
| Patro - Angel |               |        |   |           |      | and Distance |

Etiquetas adhesivas, para colocar o reparar producto en blister.

#### HANG TABS