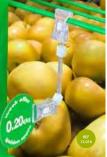

# PRICE HOLDERS | 🖉 🛞 Base Sign Clip

090mm diameter base

INFORMATION

With double movable hall joint this @90mm hase (transparent or yellow) is ideal for placing prices near to the product without the need of holding the price-holder. Perfect for displaying bakery, fruit or for shelving promotions at the supermarkets.