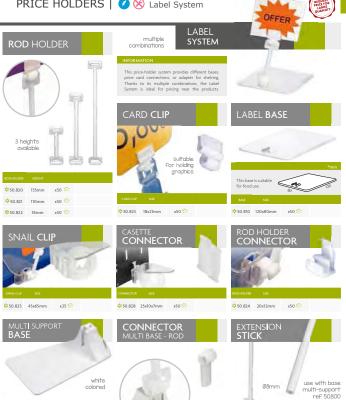

# PRICE HOLDERS | 🕜 🛞 Label System

| MULTI BASE |             |       |
|------------|-------------|-------|
| \$50.800   | 130x68x32mm | x50 🍀 |

use with rod holders

> \$ 50.8 \$ 50.8

> \$ 50.4

|     | Ø8mm   |       | se with base<br>ulti-support<br>ref: 50.800 |
|-----|--------|-------|---------------------------------------------|
| 1   | -      |       | 7                                           |
|     | LENGTH |       |                                             |
| 801 | 125mm  | x50 💝 |                                             |
| 302 | 150mm  | x50 😒 |                                             |
| 303 | 200mm  | x50 💝 |                                             |
|     |        |       |                                             |

# PRICE HOLDERS | 🗸 🛞 label Holder

175mm

**N** la

rounded

tip

# PRICE HOLDERS | 🗸 🛞 Shelf Label Holder