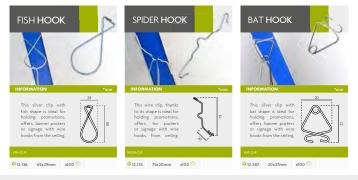

#### "S" METAL HOOK

#### INFORMATION

\* 12.152

\* 12.154

| This hook has a "S" shape |
|---------------------------|
| and it is made of steel.  |
| Available in 2 sizes. The |
| "S" metal hook is ideal   |
| for hanging poster        |
| frames, showcards or      |
| promotinal signage from   |
| ceiling or wire baskets.  |
|                           |

27mm | Ø1.1mm 120mm | Ø2mm