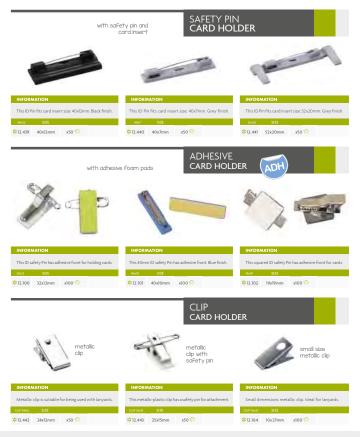

fama. - SupSumma diselve fama.

with adhesive

- Caster rises the cardboard diplay 23mm from the ground and protects it from damaging. Also, enables easy moving of cardboard display. 50 50

12.287 Adhesive x100

PLASTIC DISPLAY CASTER



AD

#### IDENTIFICATION | ID Card Holders

EN Syste and FR Syste

Systems for personal identification with different formats and finishes available (magnetic, adhesives, safety pins...) Systèmes d'identification personnelle avec différents médias et de finitions (adhésifs, des épingles de sureté magnétiques...)



Sistemas para criação de crachás com diferentes formatos e acabamentos disponiveis (magnético, adesivo, alfinete...) Sistemas para la identificación personal con diferentes soportes y acabados disponibles (magnéticos, adhesivos, imperdibles...)



## IDENTIFICACTION | ID Card Holders



#### IDENTIFICATION | ID Badges



#### IDENTIFICATION | Card Pockets



#### IDENTIFICATION | Card Holders | ID Ropes