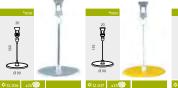

# PRICE HOLDERS | 🗸 🛞 Base Price Holders

#### INFORMATION

These telescopic price holders provide a high angle view thanks to its These telescopic provides input and a study flat base for placing under the products. The telescopic steel tube. With 2 upper clips made of transparent plastic for holding promotions and a study flat base for placing under the products. The telescopic pole allows the possibility of placing the prices closer to the product. The change of promotion is really simple and fast and takes only few seconds. They are ideal for placing "banner" promotions, special offers or prices over the food or products at the supermarkets.

#### TELESCOPIC PRICE HOLDER

#### HINGED PRICE HOLDER

Telescopic

Ø160

8.4

This hinged price holder provides an adjustable angle view thanks its hinged steel holder. With an upper clip for holding sign and a sturdy Ø95mm flat steel base. This stylish price holder is ideal for placing informative notes or special offers near the products, promotions at the supermarkets.