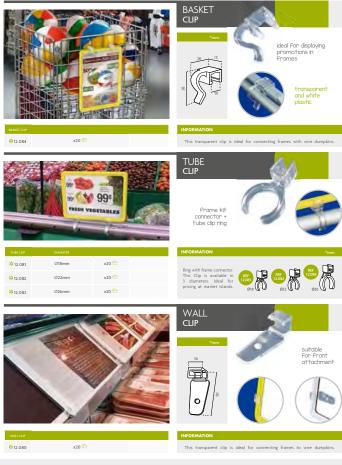

TENDABLE FLOOR STAND WITH ROUND METAL BASE





# FRAME KIT | 🕕 🖉 L Stand | T Stand







Ideal for being placed up supermarket gondolas.

#### INFORMATION

"T" Stands includes a Telescopic Pole (1000mm max. height) + Screw-in support + "T" Clamp + Upper Arms + Hooks. Ideal for displaying sales at supermarkets.

| EXT. STAND |                                      |       |  |
|------------|--------------------------------------|-------|--|
| \$12.075   | Pole: 500+500<br>Upper Arms: 500+500 | x20 🄝 |  |

#### EXTENDABLE "T" STAND







# FRAME KIT | 🛞 🕜 Telescopic Tube Accessories



Ideal for combining it with telescopic tubes for displaying

promotions at supermarkets.

**101**5

\* 12.338

x25 🐲

#### FRAME KIT | 🗸 🛞 Frame Kit Accessories





# FRAME KIT | 🛞 🗸 Frame Kit Accessories



#### FRAME KIT | 🗸 🛞 Frame Kit Accessories







#### FRAME KIT | 🗸 🛞 Frame Kit Accessories





\* 12.096

x 20 🎲

Ideal as magnetic base or holder for frames on gondolas or metallic shelves

This magnetic clip is suitable as intermediate support for telescopic tubes.



\* 12.097

x 20 🎲







# MINI FRAME KIT | 🖉 🛞 Mini Frame Kit | Accessories





#### INFORMATION

12.057

12.058

12.328

These high quality transparent Mini Frames are lightweight and extrafine. Featuring a full range of accessories and 5 sizes available.

|        |           |      |       | C |
|--------|-----------|------|-------|---|
| 12.336 | 74x105mm  | A7   | x10 🍀 |   |
| 12.322 | 105x148mm | A6   | x10 🍀 |   |
| 12.323 | 148x210mm | A5   | x10 🍀 |   |
| 12.324 | 105x297mm | 35A4 | x10 🍀 |   |
| 12.325 | 2