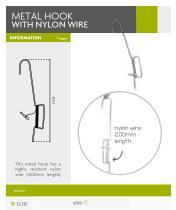

------|-------------|
| INFORMA<br>Bright galva | TION<br>Inised double hook. 10 sizes. | 10 sizes<br>available | 2<br>2<br>1 |
| DOUBLE                  |                                       |                       |             |
| \$ 12.141               | 100mm                                 | x50 🐲                 |             |
| * 12.142                | 150mm                                 | x50 💝                 |             |
| \$ 12.143               | 200mm                                 | x50 🔝                 |             |
| * 12.144                | 300mm                                 | x50 🐲                 |             |
| \$ 12.145               | 400mm                                 | x50 🍀                 |             |

x50 🐲

x50 笵

x50 🍀

x50 🐲

x50 🍀



#### EXTENDIBLE WIRE HOOK

500mm

600mm

750mm 900mm

1000mm

\* 12.146

\* 12.147

\* 12.148

\* 12.149

\* 12.150



| * 12.138  | 160 - 1300mm | x100 🄝 |  |
|-----------|--------------|--------|--|
| \$ 12.139 | 210 - 1400mm | x100 🐲 |  |
| * 12.140  | 320 - 2500mm | x100 🐲 |  |

# HANGING SOLUTIONS | 🛞 Hanging Metal Hook



#### STRIP CLIP HOOK



| INFORMAT | ION                                                                   |          | *mm |
|----------|-----------------------------------------------------------------------|----------|-----|
| steel an | ip hook is made of<br>d it is ideal for being<br>ith the clip strips. | <u> </u> |     |
|          | 38mm                                                                  | x100 😚   |     |
| *12.157  | oomm