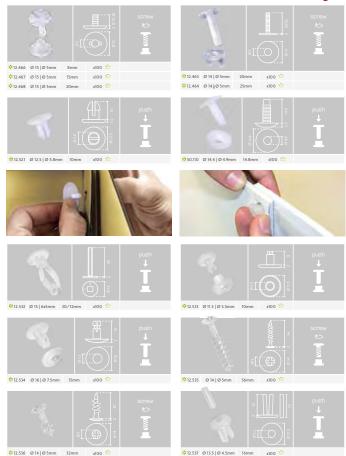

# HANGING SOLUTIONS | 🖉 🛞 Ceiling Hooks

ADHESIVE **RING BUTTON** 

25mm squared adhesive button with ring hook. Ideal for attaching to ceiling.

x100 😚

25x25mm

| Squared ad | red adhesive button and straight hook. Ideal for attaching wires from ceiling. |        |  |  |  |
|------------|--------------------------------------------------------------------------------|--------|--|--|--|
| STRAIGHT   |                                                                                |        |  |  |  |
| * 12.131   | 24x24mm                                                                        | x100 💸 |  |  |  |

CEILING VERTICAL CLIP

\* 12.132 23x20mm x100 😒

23x20mm adhesive button and straight hook. Ideal for attaching wires from ceiling.

This button is deal for attaching wires from ceiling. x100 笵

\* 12.133 20x20mm

\* 12.447

Magnetic hooks for the attachment of graphics or signages. Crochets magnétiques pour fixer des graphiques ou de la signalisation. Ganchos magnéticos para suspender cartazes ou impressões.

Ganchos magnéticos para la sujección de gráficas o cartelería.

#### Ø25mm <650 g x25 🌮 \$ 12.167 \* 12 347 Ø32mm <1600 g x20 爹

x10 爹

x10 🍀

x10 爹

<2000 g

<5100 g

<5500 g

#### ROUND BASE MAGNETIC HOOK

This magnetic round base has rounded opening hook. With 5 sizes. They are suitable with any kind of metallic furniture. Ideal to hang promotions from the ceiling.

\* 12.348 Ø40mm

\* 12.349 Ø50mm Ø63mm

\$ 12.350

This Ø24mm white round base is made of steel with neodymium core. It's suitable with any kind of metallic surface thanks to its magnetic neodymium strength.

| NEODYMUM   | DIAMETER | HEIGHT | 0     |
|------------|----------|--------|-------|
| * 80403001 | Ø24mm    | 23mm   | x50 🀲 |

The 28x14mm magnetic base with 13mm high closed hook is suitable for attaching promotional banners or supermarket poster on any kind of metal surface.

| BRICKMAGNET | SIZE       |       | 0 |  |
|-------------|------------|-------|---|--|
| \$ 12.478   | 28x14x38mm | x50 🐲 |   |  |

# HANGING SOLUTIONS | 🕕 🛞 Magnetic Hooks

This double magnetic base is ideal for hanging promotions from ceiling.

| RECTANGLE | SIZE    |       |  |
|-----------|---------|-------|--|
| * 12.166  | 35x13mm | x50 🀲 |  |

This small magnetic open hook is ideal for hanging promotions from ceiling.

| OPEN MINI | SIZE     |       | 0 | CLOSED MINI | SIZE     |
|-----------|----------|-------|---|-------------|----------|
| \$ 12.386 | Ø15x15mm | x50 🔝 |   | \$ 12.385   | Ø15x15mm |

This small magnetic closed hook is ideal for hanging promotions from ceiling.

| CLOSED MINI | SIZE     | 0     |
|-------------|----------|-------|
| \$ 12.385   | Ø15x15mm | x50 🐲 |