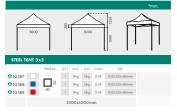

| STEEL 2x2 | PROFILE  | QTY | N.W  | G.W  | с.в.м | 512E           |
|-----------|----------|-----|------|------|-------|----------------|
| \$ 10.181 |          | 1   | Bkg  | 15kg | 0.07  | 1340x230x230mm |
| \$ 10.182 | <b>a</b> | 1   | Bkg  | 15kg | 0.07  | 1340x230x230mm |
| \$ 10.183 | 30       | 1   | Bkg  | 15kg | 0.07  | 1340x230x230mm |
|           |          | 2   | 000x | 2000 | nm    |                |