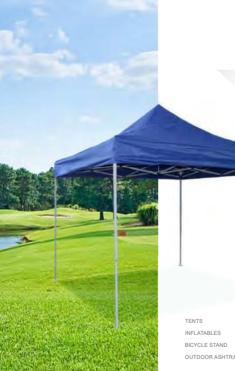

### TENTS | 🥵 🕤 🛞 🗂 Steel Tent

Promotional Tents made of steel 6 sizes. Tente fabriquée en acier. 6 dimensions. Tenda promocional de aço. 6 tamanhos. Carpa promocional de acero. 6 tamaños.

#### INFORMATION

This 32 portable tent features a steel truss frame and a cover top made of high quality, rugged fabric available in 2 colors. Have an instant shade option in seconds after quickly raining the frame and clicking it into position with his springloaded lock. Also, thanks to its adjustable legs, you can adjust the height net tents. It is often seen at outdoor events, indoor trade shows, large-scale public vents or a family party, Splike, ropes and a travel case with wheel are included.

### TENTS | 🥵 🕤 🛞 🖯 Steel Tent

#### INFORMATION

This 32 portable term features a steel stable truss frame and a cover top made of high quality, nuged faiture vaniable in 30 colors (Royal blue, White or Red). This pop up tent provides shade, shetter, and adverting space ary promotional events. Have an instant hade option in seconds after quickly raising the frame and clicking it into position with its spring loaded lock (or Tools Required). Also, thanks to its adjustable legs, you can adjust the hight of the tern(13 different hight withits spring loaded lock (or Tools encluded in the pascage to be used in case of light winds at outdoor events. Also, for a simple and fair tamportation, a truvel case with wheels is included. It is often seen at outdoor events, indoor trade shows, large-scale public events, flee markets, outdoor partes, concert, fettivals or a family party.