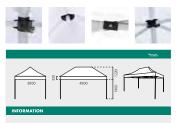

#### INFORMATION

This 32 portable tent features a steel truss frame and a cover top made of high quality, rugged fabric available in 2 colors. Have an instant shade option in seconds after quickly raining the frame and clicking it into position with his springloaded lock. Also, thanks to its adjustable legs, you can adjust the height net tents. It is often seen at outdoor events, indoor trade shows, large-scale public vents or a family party, Splike, ropes and a travel case with wheel are included.

| STEEL 2x2 | PROFILE  | QTY | N.W  | G.W  | с.в.м | 512E           |
|-----------|----------|-----|------|------|-------|----------------|
| \$ 10.181 |          | 1   | Bkg  | 15kg | 0.07  | 1340x230x230mm |
| \$ 10.182 | <b>a</b> | 1   | Bkg  | 15kg | 0.07  | 1340x230x230mm |
| \$ 10.183 | 30       | 1   | Bkg  | 15kg | 0.07  | 1340x230x230mm |
|           |          | 2   | 000x | 2000 | nm    |                |