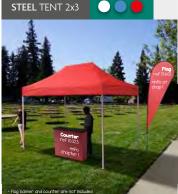

### TENTS | 🥵 🕤 🛞 🗂 Steel Tent

Promotional Tents made of steel 6 sizes. Tente fabriquée en acier. 6 dimensions. Tenda promocional de aço. 6 tamanhos. Carpa promocional de acero. 6 tamaños.

#### INFORMATION

This 32 portable tent features a steel truss frame and a cover top made of high quality, rugged fabric available in 2 colors. Have an instant shade option in seconds after quickly raining the frame and clicking it into position with his springloaded lock. Also, thanks to its adjustable legs, you can adjust the height net tents. It is often seen at outdoor events, indoor trade shows, large-scale public vents or a family party, Splike, ropes and a travel case with wheel are included.