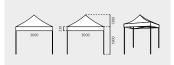

ION

This 34 portable term (Fatures an aluminium trus frame and a cover top made of high quality blue fabric. Have an instant hade option in seconds after quickly raising the frame and clicking it into position with its spring-loaded locks. Also, featuring height adjustable legg and 4 walls to customize term vith various configurations. Ideal for outdoor events, trade shows, outdoor markets, public events or a family party Spikes, ropes and ta travel case with wheels are included.

| A.TENT3x3 |   | PROFILE | QTY | N.W   | G.W  | C.B.M  | SIZE           |  |
|-----------|---|---------|-----|-------|------|--------|----------------|--|
|           | _ |         | 1   | 13 kg | 15kg | 0.075  | 1550x220x220mm |  |
| \$ 10.433 |   | 30      |     |       | 300  | Dx3000 | Imm            |  |



### TENTS | 🚯 🕤 🛞 🖯 Aluminium Tent



WALLS CONFIGURATION

2 WALLS OPTION

3 WALLS OPTION

4 WALLS OPTION







#### INFORMATION

This 345 portable term features an aluminium truss frame and a cover top made of high quality blue fabric: here an instant shade option in seconds after quickly raing the frame and clicking tirito position withits spring-loaded locks. Also, featuring height adjustable legg and 4 walls to cutonize tert with various configurations. Ideal for outdoor events, trade shows, outdoor markets, public events or a family party Spikes, ropes and a travel case with wheels are included.

| ATENT 3r45 |   | PROFILE | QTY | N.W  | G.W  | C.B.M  | SIZE           |  |
|------------|---|---------|-----|------|------|--------|----------------|--|
| • 10.434   | _ |         | 1