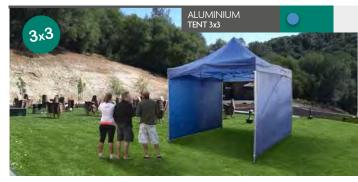

### TENTS | 🤬 🕤 🛞 🖯 Aluminium Tent

Event tent with walls made in aluminium and polyester. Fast and easy to assemble. 2 sizes available. Tente avec murs fabriquée en

aluminium et polyester. Montage facile. Disponible en 2 dimensions. Tendacomlaterais.Materiais:Aluminio, plástico e tecido. Fácil e rápida de montar. Disponível em 2 tamanhos.

Carpa para eventos de aluminio, con techo y paredes realizadas en poliéster. Rápido y fácil montaje. En 2 tamaños.

WALLS CONFIGURATION

2 WALLS OPTION

**3 WALLS OPTION** 

4 WALLS OPTION

#### INFORMATION

This 34 portable term (Fatures an aluminium trus frame and a cover top made of high quality blue fabric. Have an instant hade option in seconds after quickly raising the frame and clicking it into position with its spring-loaded locks. Also, featuring height adjustable legg and 4 walls to customize term vith various configurations. Ideal for outdoor events, trade shows, outdoor markets, public events or a family party Spikes, ropes and ta travel case with wheels are included.