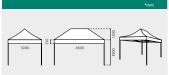

| STEEL 2x2 | PROFILE  | QTY | N.W  | G.W  | с.в.м | 512E           |
|-----------|----------|-----|------|------|-------|----------------|
| \$ 10.181 |          | 1   | Bkg  | 15kg | 0.07  | 1340x230x230mm |
| \$ 10.182 | <b>a</b> | 1   | Bkg  | 15kg | 0.07  | 1340x230x230mm |
| \$ 10.183 | 30       | 1   | Bkg  | 15kg | 0.07  | 1340x230x230mm |
|           |          | 2   | 000x | 2000 | nm    |                |

| STEEL 3x4.5 | PROFILE      | QTY | NW   | G.W                | C.B.M | 512E           |  |
|-------------|--------------|-----|------|--------------------|-------|----------------|--|
| \$10.190    |              | 1   | 24kg | $26 \mathrm{kg}$   | 0.1   | 1570x250x270mm |  |
| *10.220     | ■ <b>□</b> ≈ | 1   | 24kg | $_{26\mathrm{kg}}$ | 0.1   | 1570x250x270mm |  |
| \$10.250    | 30           | 1   | 24kg | $26 \mathrm{kg}$   | 0.1   | 1570x250x270mm |  |
|             |              | 3   | 000- | 4500m              | nm    |                |  |

| A.TENT3x3 |   | PROFILE | QTY | N.W   | G.W  | C.B.M  | SIZE           |  |
|-----------|---|---------|-----|-------|------|--------|----------------|--|
|           | _ |         | 1   | 13 kg | 15kg | 0.075  | 1550x220x220mm |  |
| \$ 10.433 |   | 30      |     |       | 300  | Dx3000 | Imm            |  |

| ATENT 3r45 |   | PROFILE | QTY | N.W  | G.W  | C.B.M  | SIZE           |  |
|------------|---|---------|-----|------|------|--------|----------------|--|
| • 10.434   | _ |         | 1   | 17kg | 19kg | 0.096  | 1550x250x250mm |  |
| 10.434     | • | 30      |     |      | 300  | 0x4500 | Imm            |  |