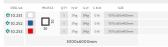

| STEEL 2x2 | PROFILE  | QTY | N.W  | G.W  | с.в.м | 512E           |
|-----------|----------|-----|------|------|-------|----------------|
| \$ 10.181 |          | 1   | Bkg  | 15kg | 0.07  | 1340x230x230mm |
| \$ 10.182 | <b>a</b> | 1   | Bkg  | 15kg | 0.07  | 1340x230x230mm |
| \$ 10.183 | 30       | 1   | Bkg  | 15kg | 0.07  | 1340x230x230mm |
|           |          | 2   | 000x | 2000 | nm    |                |