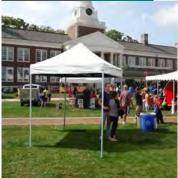

### TENTS | 🥵 🕤 🛞 🖯 Steel Tent

#### INFORMATION

This 32 portable term features a steel stable truss frame and a cover top made of high quality, nuged faiture vaniable in 30 colors (Royal blue, White or Red). This pop up tent provides shade, shetter, and adverting space ary promotional events. Have an instant hade option in seconds after quickly raising the frame and clicking it into position with its spring loaded lock (or Tools Required). Also, thanks to its adjustable legs, you can adjust the hight of the tern(13 different hight withits spring loaded lock (or Tools encluded in the pascage to be used in case of light winds at outdoor events. Also, for a simple and fair tamportation, a truvel case with wheels is included. It is often seen at outdoor events, indoor trade shows, large-scale public events, flee markets, outdoor partes, concert, fettivals or a family party.