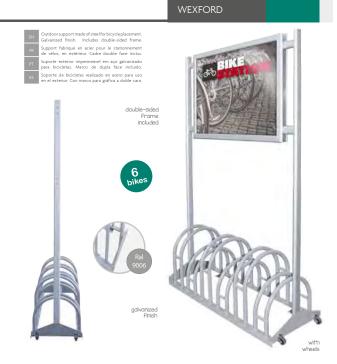

### BICYCLE STAND | 🥵 🕤 🐨 🕥 🔗 Bicycle Stand

VEXFORD GRAPHIC SIZE

PLACES 6 Places

#### INFORMATION

Werford Bike Support is made of steel with a galvanized finish on RAL 9006 Grey, so it is weatherproof and resistant to the corosion. Featuring a double-sided frame. It is designed for a maximum of 6 bikes. Werford Bike Support is ideal for outdoor expositions, mall entrances or retail stores.