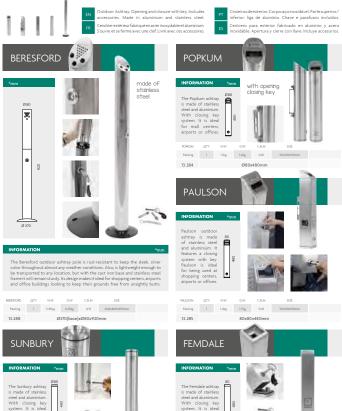

### OUTDOOR ASHTRAYS | 🚯 🕤 🕕 🔗 Outdoor Ashtray

for mall centers

airports or offices.

1.45kg 1.75kg 0.01

80x80x480mm

Packing

13.287

steel and adumnum. With closing key system. It is ideal for mail centers, alports or office. BRANK QT NW GW CAM 552 Faring 1 Ling 156 601 Nondoction