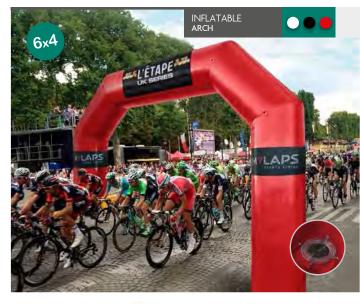

#### MOTOR MOUNTING

Inflatable arch available in white, red or For mounting the motor, make four holes

black color. Transport bag is included. (A) in the canvas of the arc and screw the Ideal for being used at sporting events. grid, fixing the motor to the inflatable.

\$15.168