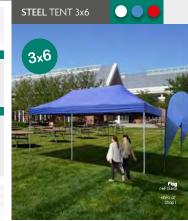

### TENTS | 🚯 🕤 🛞 🏮 Steel Tent

This 34.5 portable tent fatture: a steel truss frame and a cover top made of high quality, utggef dabic vanished in 3 colors; (Royal blue, White or Red). This pop up tent provides shade, shelter, and advertising space at promotional events. Have an instant shade option in seconds after quality raising the frame and cicking it into position with its spring-loaded locks. Also, thanks to its adjustable legs, you can adjust the height of the tent. It is often sen at outdoor events, indoor trade shows, large-scale public events or a family party, splite, ropes and a travel case with wheels are included

| STEEL 3x4.5 | PROFILE      | QTY | NW   | G.W                | C.B.M | 512E           |  |
|-------------|--------------|-----|------|--------------------|-------|----------------|--|
| \$10.190    |              | 1   | 24kg | $26 \mathrm{kg}$   | 0.1   | 1570x250x270mm |  |
| *10.220     | ■ <b>□</b> ≈ | 1   | 24kg | $_{26\mathrm{kg}}$ | 0.1   | 1570x250x270mm |  |
| \$10.250    | 30           | 1   | 24kg | $26 \mathrm{kg}$   | 0.1   | 1570x250x270mm |  |
|             |              | 3   | 000- | 4500m              | nm    |                |  |