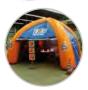

## INFLATABLES | 🚱 🕤 🧿 🛞 🔵 Inflatable

Inflatable with a great visual impact. It has an electric motor which pumps air continuously. Fast and easy assembly on any ground. Structure gonflable, idéale pour capter

l'attention du public. Grand impact visuel. ec moteur à air continu. Rapide à monter

Insuflável com grande impacto visual Dispõe de um motor eléctrico de ar contínuo. Rápido e fácil de montar.

Estructura hinchable, ideales para captar la atención en eventos. Dispone de un motor de aire continuo. Montaje rápido y sencillo.