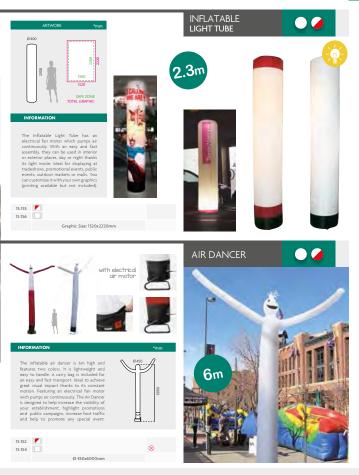

## INFLATABLES | 🚱 🕤 🧿 🛞 🔵 Inflatable

Inflatable with a great visual impact. It has an electric motor which pumps air continuously. Fast and easy assembly on any ground. Structure gonflable, idéale pour capter

l'attention du public. Grand impact visuel. ec moteur à air continu. Rapide à monter

Insuflável com grande impacto visual Dispõe de um motor eléctrico de ar contínuo. Rápido e fácil de montar.

Estructura hinchable, ideales para captar la atención en eventos. Dispone de un motor de aire continuo. Montaje rápido y sencillo.

#### MOTOR MOUNTING

Inflatable arch available in white, red or For mounting the motor, make four holes

black color. Transport bag is included. (A) in the canvas of the arc and screw the Ideal for being used at sporting events. grid, fixing the motor to the inflatable.