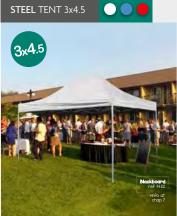

#### INFORMATION

This 32 portable term features a steel stable truss frame and a cover top made of high quality, nuged faiture vaniable in 30 colors (Royal blue, White or Red). This pop up tent provides shade, shetter, and adverting space ary promotional events. Have an instant hade option in seconds after quickly raising the frame and clicking it into position with its spring loaded lock (or Tools Required). Also, thanks to its adjustable legs, you can adjust the hight of the tern(13 different hight withits spring loaded lock (or Tools encluded in the pascage to be used in case of light winds at outdoor events. Also, for a simple and fair tamportation, a truvel case with wheels is included. It is often seen at outdoor events, indoor trade shows, large-scale public events, flee markets, outdoor partes, concert, fettivals or a family party.