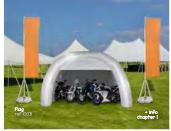

### INFLATABLE TENT

| I | EN | Inflatable Tent with removable sides through zippers.<br>Includes an air motor. Ideal for promotional events.                                                                                                                                |
|---|----|----------------------------------------------------------------------------------------------------------------------------------------------------------------------------------------------------------------------------------------------|
|   |    | Featuring advertising customized publicity spaces at fronts.<br>It is supplier with accessories. Fast and easy to assemble.                                                                                                                  |
|   | FR | Tente gonflable avec cotés démontables à l'aide de<br>fermetures. Inclus un moteur à air. Idéale pour les<br>événements de grands espaces publicitaires pouvant être<br>personnalisés. Livrée avec différents accessoires. Montage facile.   |
|   | PT | Tenda insuflável com laterais desmontáveis mediante<br>fecho ziper. Inclui um motor de ar continuo. Ideal para<br>a realização de eventos. Dispõe de um grande espaço<br>publicitário personalizăvel. Inclui acessórios. Fácil de montar.    |
|   |    | Carpa hinchable con laterales desmontables mediante<br>cremalleras. Incluye un motor de aire. Ideal para eventos<br>promocionales de exterior. Con espacio publicitario para<br>ser personalizada. Incluye accesorios y es de fácil montaje. |

#### INFORMATION

This inflatable tent/dome features 4 removal walls thanks to its sides zippers. With 2 colors available (white or red) and a transport bag included for an easy transport. Ideal for promotional events at squares, sports arenas, playing centers, festivals or in family party at gardens and parks.