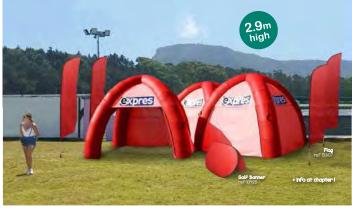

### INFLATABLE TENT

| I | EN | Inflatable Tent with removable sides through zippers.<br>Includes an air motor. Ideal for promotional events.                                                                                                                                |
|---|----|----------------------------------------------------------------------------------------------------------------------------------------------------------------------------------------------------------------------------------------------|
|   |    | Featuring advertising customized publicity spaces at fronts.<br>It is supplier with accessories. Fast and easy to assemble.                                                                                                                  |
|   | FR | Tente gonflable avec cotés démontables à l'aide de<br>fermetures. Inclus un moteur à air. Idéale pour les<br>événements de grands espaces publicitaires pouvant être<br>personnalisés. Livrée avec différents accessoires. Montage facile.   |
|   | PT | Tenda insuflável com laterais desmontáveis mediante<br>fecho ziper. Inclui um motor de ar continuo. Ideal para<br>a realização de eventos. Dispõe de um grande espaço<br>publicitário personalizăvel. Inclui acessórios. Fácil de montar.    |
|   |    | Carpa hinchable con laterales desmontables mediante<br>cremalleras. Incluye un motor de aire. Ideal para eventos<br>promocionales de exterior. Con espacio publicitario para<br>ser personalizada. Incluye accesorios y es de fácil montaje. |

#### INFORMATION

This inflatable tent/dome features 4 removal walls thanks to its sides zippers. With 2 colors available (white or red) and a transport bag included for an easy transport. Ideal for promotional events at squares, sports arenas, playing centers, festivals or in family party at gardens and parks.