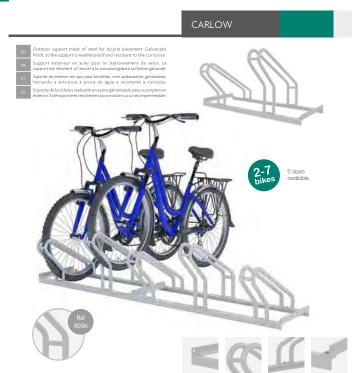

### BICYCLE STAND | 🚯 🕤 🐨 🔗 Bicycle Stand

| CARLOW | STAND  |          |
|--------|--------|----------|
| REF.   | LENGTH | PLACES   |
| 10.705 | 700mm  | 2 Places |
| 10.706 | 1050mm | 3 Places |
| 10.762 | 1750mm | 5 Places |
| 10.782 | 2100mm | 6 Places |
| 10.933 | 2450mm | 7 Places |

#### INFORMATION

Carlow Bike Support is made of steel with a galvanized finish on RAL 9006 Grey, so it is weatherproof and resistant to the corrosion. Featuring 5 sizes available, they are designed for being used with 27 bike stands). Carlow Bike Support is ideal for outdoor expositions, mall entrances or retail stores.