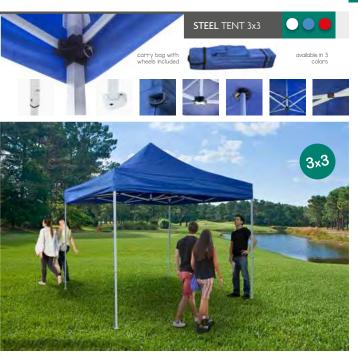

#### INFORMATION

The 32 portable tent features a steel truss frame and a cover top made of high quality, rugged blair wallable in 2 colors. Have an intrast stade option in seconds after quickly raising the frame and clicking tinto position within spring-loaded lock. Also, thanks to its adjustable legs, you can adjust the height of the tent. It is often seen at outdoor events, indoor trade shows, large-scale public events or a family party 5 splex spream dat tarele aces with wheels are included.

### STEEL TENT 2x2