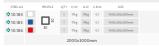

| STEEL 2x2 | PROFILE  | QTY | N.W  | G.W  | с.в.м | 512E           |
|-----------|----------|-----|------|------|-------|----------------|
| \$ 10.181 |          | 1   | Bkg  | 15kg | 0.07  | 1340x230x230mm |
| \$ 10.182 | <b>a</b> | 1   | Bkg  | 15kg | 0.07  | 1340x230x230mm |
| \$ 10.183 | 30       | 1   | Bkg  | 15kg | 0.07  | 1340x230x230mm |
|           |          | 2   | 000x | 2000 | nm    |                |