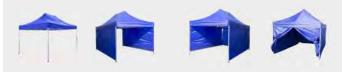

Carpa para eventos de aluminio, con techo y paredes realizadas en poliéster. Rápido y fácil montaje. En 2 tamaños.

WALLS CONFIGURATION

2 WALLS OPTION

**3 WALLS OPTION** 

4 WALLS OPTION

### TENTS | 🚯 🕤 🛞 🖯 Aluminium Tent

WALLS CONFIGURATION

2 WALLS OPTION

3 WALLS OPTION

4 WALLS OPTION