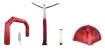

#### MOTOR MOUNTING

Inflatable arch available in white, red or For mounting the motor, make four holes

black color. Transport bag is included. (A) in the canvas of the arc and screw the Ideal for being used at sporting events. grid, fixing the motor to the inflatable.