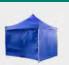

### TENTS | 🤬 🕤 🛞 🖯 Aluminium Tent

Event tent with walls made in aluminium and polyester. Fast and easy to assemble. 2 sizes available. Tente avec murs fabriquée en

aluminium et polyester. Montage facile. Disponible en 2 dimensions. Tendacomlaterais.Materiais:Aluminio, plástico e tecido. Fácil e rápida de montar. Disponível em 2 tamanhos.

#### INFORMATION

This 34 portable term (Fatures an aluminium trus frame and a cover top made of high quality blue fabric. Have an instant hade option in seconds after quickly raising the frame and clicking it into position with its spring-loaded locks. Also, featuring height adjustable legg and 4 walls to customize term vith various configurations. Ideal for outdoor events, trade shows, outdoor markets, public events or a family party Spikes, ropes and ta travel case with wheels are included.