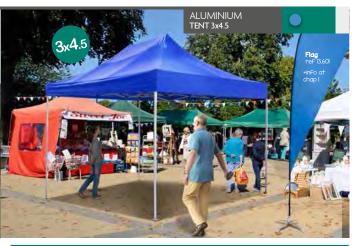

### TENTS | 🚯 🕤 🛞 🏮 Steel Tent

This 34.5 portable tent fatture: a steel truss frame and a cover top made of high quality, utggef dabic vanished in 3 colors; (Royal blue, White or Red). This pop up tent provides shade, shelter, and advertising space at promotional events. Have an instant shade option in seconds after quality raising the frame and cicking it into position with its spring-loaded locks. Also, thanks to its adjustable legs, you can adjust the height of the tent. It is often sen at outdoor events, indoor trade shows, large-scale public events or a family party, splite, ropes and a travel case with wheels are included

| STEEL 3x4.5 | PROFILE      | QTY | NW   | G.W                | C.B.M | 512E           |  |
|-------------|--------------|-----|------|--------------------|-------|----------------|--|
| \$10.190    |              | 1   | 24kg | $26 \mathrm{kg}$   | 0.1   | 1570x250x270mm |  |
| *10.220     | ■ <b>□</b> ≈ | 1   | 24kg | $_{26\mathrm{kg}}$ | 0.1   | 1570x250x270mm |  |
| \$10.250    | 30           | 1   | 24kg | $26 \mathrm{kg}$   | 0.1   | 1570x250x270mm |  |
|             |              | 3   | 000- | 4500m              | nm    |                |  |