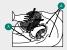

#### MOTOR MOUNTING

Inflatable arch available in white, red or For mounting the motor, make four holes

black color. Transport bag is included. (A) in the canvas of the arc and screw the Ideal for being used at sporting events. grid, fixing the motor to the inflatable.