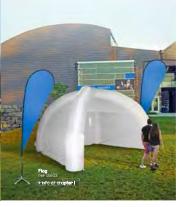

### INFLATABLE TENT

| I | EN | Inflatable Tent with removable sides through zippers.<br>Includes an air motor. Ideal for promotional events.                                                                                                                                |
|---|----|----------------------------------------------------------------------------------------------------------------------------------------------------------------------------------------------------------------------------------------------|
|   |    | Featuring advertising customized publicity spaces at fronts.<br>It is supplier with accessories. Fast and easy to assemble.                                                                                                                  |
|   | FR | Tente gonflable avec cotés démontables à l'aide de<br>fermetures. Inclus un moteur à air. Idéale pour les<br>événements de grands espaces publicitaires pouvant être<br>personnalisés. Livrée avec différents accessoires. Montage facile.   |
|   | PT | Tenda insuflável com laterais desmontáveis mediante<br>fecho ziper. Inclui um motor de ar continuo. Ideal para<br>a realização de eventos. Dispõe de um grande espaço<br>publicitário personalizăvel. Inclui acessórios. Fácil de montar.    |
|   |    | Carpa hinchable con laterales desmontables mediante<br>cremalleras. Incluye un motor de aire. Ideal para eventos<br>promocionales de exterior. Con espacio publicitario para<br>ser personalizada. Incluye accesorios y es de fácil montaje. |

#### INFORMATION

This inflatable tent/dome features 4 removal walls thanks to its sides zippers. With 2 colors available (white or red) and a transport bag included for an easy transport. Ideal for promotional events at squares, sports arenas, playing centers, festivals or in family party at gardens and parks.